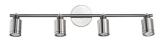

## DESCRIPTION

Four lamp fixed track with heavy gauge steel head and brushed nickel finish.

## **SPECIFICATION DETAILS**

 $\ensuremath{^{\star}}$  For custom options, consult factory for details.

| Fixture Dimensions | L29-1/2" x W4-3/4" x H7-1/2"       |
|--------------------|------------------------------------|
| Lamp Type          | Halogen, GU10                      |
| Wattage            | 4 x 50W                            |
| Voltage            | 120V                               |
| Glass Details      | Clear Glass                        |
| Location           | Dry                                |
| Bulbs Included     | No                                 |
| Warranty           | 5 Years                            |
| Mounting Style     | All Orientation; Ceiling and Wall; |
| Canopy Dimensions  | D4-3/4" x H5/8"                    |
| Finish Option(s)   | Brushed Nickel                     |