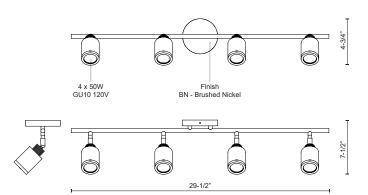

## **SPECIFICATION DETAILS**

 $\ensuremath{^{\star}}$  For custom options, consult factory for details.

| Fixture Dimensions | L29-1/2" x W4-3/4" x H7-1/2"       |
|--------------------|------------------------------------|
| Lamp Type          | Halogen, GU10                      |
| Wattage            | 4 x 50W                            |
| Voltage            | 120V                               |
| Glass Details      | Clear Glass                        |
| Location           | Dry                                |
| Bulbs Included     | No                                 |
| Warranty           | 5 Years                            |
| Mounting Style     | All Orientation; Ceiling and Wall; |
| Canopy Dimensions  | D4-3/4" x H5/8"                    |
| Finish Option(s)   | Brushed Nickel                     |