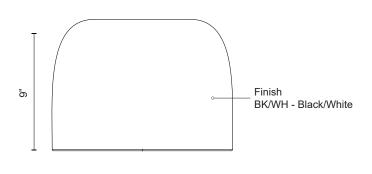

## SPECIFICATION DETAILS

\* For custom options, consult factory for details.

| Fixture Dimensions   | D12-1/8" x H9"                                             |
|----------------------|------------------------------------------------------------|
| Light Source         | AC LED Module                                              |
| Wattage              | 17W                                                        |
| Total Lumens         | 1280lm                                                     |
| Delivered Lumens     | 713lm                                                      |
| Voltage              | 120V                                                       |
| Color Temperature    | 3000К                                                      |
| CRI (Ra)             | 90CRI                                                      |
| Optional Color Temps | 2700K - 5000K Available, Minimum Order Quantities<br>Apply |
| LED Rated Life       | 50,000 hours                                               |
| Dimming              | 100% - 10%, ELV Dimmer (Not Included)                      |
| Diffuser Details     | Acrylic diffuser                                           |
| Location             | Dry                                                        |
| Warranty             | 5 Years                                                    |

Ø12-1/8"