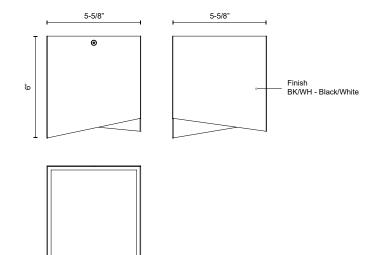

## **SPECIFICATION DETAILS**

 $\ensuremath{^{\star}}$  For custom options, consult factory for details.

| Fixture Dimensions     | L5-5/8" x W5-5/8" x H6"                                    |
|------------------------|------------------------------------------------------------|
| Light Source           | AC LED Module                                              |
| Wattage                | 9W                                                         |
| Total Lumens           | 680lm                                                      |
| Delivered Lumens       | 440lm                                                      |
| Voltage                | 120V                                                       |
| Color Temperature      | 3000K                                                      |
| CRI (Ra)               | 90CRI                                                      |
| Optional Color Temps   | 2700K - 5000K Available, Minimum Order Quantities<br>Apply |
| LED Rated Life         | 50,000 hours                                               |
| Dimming                | 100% - 10%, ELV Dimmer (Not Included)                      |
| Diffuser Details       | White Acrylic                                              |
| Location               | Dry                                                        |
| Warranty               | 5 Years                                                    |
| Illumination Direction | Down                                                       |
|                        |                                                            |