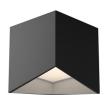

## **DESCRIPTION**

The Cubix Collection is a playful take on the geometric patterns of origami. These fixtures are a luxe duotone finish of black and white that allows for easy integration into most color schemes and styles. The frosted acrylic diffuse provides softened direct lighting that s wonderful for bathrooms and kitchens.

FM31205-BK/WH Black/White