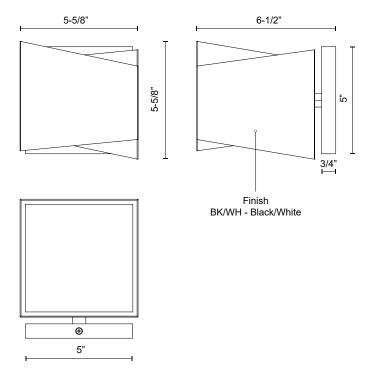

## **SPECIFICATION DETAILS**

 $\ensuremath{^{\star}}$  For custom options, consult factory for details.

| Fixture Dimensions       | W5-5/8" x H5-5/8" x E6-1/2"                                |
|--------------------------|------------------------------------------------------------|
| Light Source             | AC LED Module                                              |
| Wattage                  | 11W                                                        |
| Total Lumens             | 850lm                                                      |
| Delivered Lumens         | 490lm*                                                     |
| Voltage                  | 120V                                                       |
| Color Temperature        | 3000K                                                      |
| CRI (Ra)                 | 90CRI                                                      |
| Optional Color Temps     | 2700K - 5000K Available, Minimum Order Quantities<br>Apply |
| LED Rated Life           | 50,000 hours                                               |
| Dimming                  | 100% - 10%, ELV Dimmer (Not Included)                      |
| Diffuser Details         | White Acrylic                                              |
| Location                 | Dry                                                        |
| Warranty                 | 5 Years                                                    |
| Illumination Direction   | Up/Down                                                    |
| Mounting Style           | Up or Down                                                 |
| <b>Canopy Dimensions</b> | W5" x H5" x E3/4"                                          |