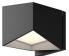

## WALL

WS31205-BK/WH Black/White

## **DESCRIPTION**

The Cubix Collection is a playful take on the geometric patterns of origami. These fixtures are a luxe duotone finish of black and white that allows for easy integration into most color schemes and styles. The frosted acrylic diffuse provides softened direct lighting that s wonderful for bathrooms and kitchens.