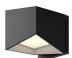

## WALL

WS31205-BK/WH Black/White

## **DESCRIPTION**

The Cubix Collection is a playful take on the geometric patterns of origami. These fixtures are a luxe duotone finish of black and white that allows for easy integration into most color schemes and styles. The frosted acrylic diffuse provides softened direct lighting that s wonderful for bathrooms and kitchens.