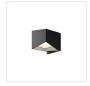

## WALL

WS31205-BK/WH Black/White

## **DESCRIPTION**

The Cubix Collection is a playful take on the geometric patterns of origami. These fixtures are a luxe duotone finish of black and white that allows for easy integration into most color schemes and styles. The frosted acrylic diffuse provides softened direct lighting that s wonderful for bathrooms and kitchens.