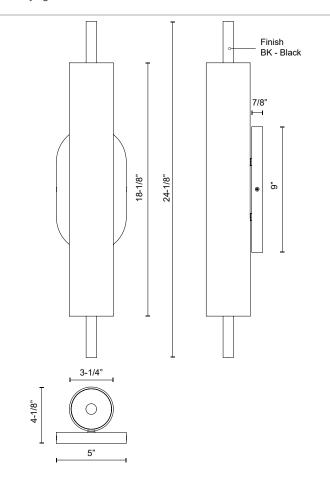

## **SPECIFICATION DETAILS**

 $\ensuremath{^{\star}}$  For custom options, consult factory for details.

| Fixture Dimensions     | W3-1/4" x H24-1/8" x E4-1/8"                               |
|------------------------|------------------------------------------------------------|
| Light Source           | AC LED Module                                              |
| Wattage                | 21W                                                        |
| Total Lumens           | 1620lm                                                     |
| Delivered Lumens       | 1100lm*                                                    |
| Voltage                | 120V                                                       |
| Color Temperature      | 3000K                                                      |
| CRI (Ra)               | 90CRI                                                      |
| Optional Color Temps   | 2700K - 5000K Available, Minimum Order Quantities<br>Apply |
| LED Rated Life         | 50,000 hours                                               |
| Dimming                | 100% - 10%, ELV Dimmer (Not Included)                      |
| Glass Details          | Opal Glass                                                 |
| Location               | Wet                                                        |
| Warranty               | 5 Years                                                    |
| Illumination Direction | Front/Back                                                 |
| Mounting Style         | All Orientation                                            |
| Canopy Dimensions      | W5" x H9" x E7/8"                                          |