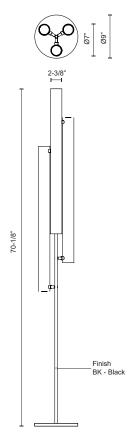

## **SPECIFICATION DETAILS**

\* For custom options, consult factory for details.

| Fixture Dimensions   | D9" x H70-1/8"                                             |
|----------------------|------------------------------------------------------------|
| Light Source         | LED with DC Driver                                         |
| Wattage              | 40W                                                        |
| Total Lumens         | 3400lm                                                     |
| Delivered Lumens     | BK-2000lm*                                                 |
| Voltage              | 120V                                                       |
| Color Temperature    | 3000K                                                      |
| CRI (Ra)             | 90CRI                                                      |
| Optional Color Temps | 2700K - 5000K Available, Minimum Order Quantities<br>Apply |
| LED Rated Life       | 50,000 hours                                               |
| Dimming              | 100% - 10%, Touch dimmer                                   |
| Glass Details        | Frosted Glass                                              |
| Location             | Dry                                                        |
| Warranty             | 5 Years                                                    |
| Finish Option(s)     | Black                                                      |

## **DESCRIPTION**

Frosted glass cylinders, available as a single or in multiples, are composed around an aluminum die-cast body, emitting an even 360 Degrees glow of ambient light. The Gramercy standing fixtures feature a touch dimmer and a black finish