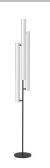

## **DESCRIPTION**

Frosted glass cylinders, available as a single or in multiples, are composed around an aluminum die-cast body, emitting an even 360 Degrees glow of ambient light. The Gramercy standing fixtures feature a touch dimmer and a black finish