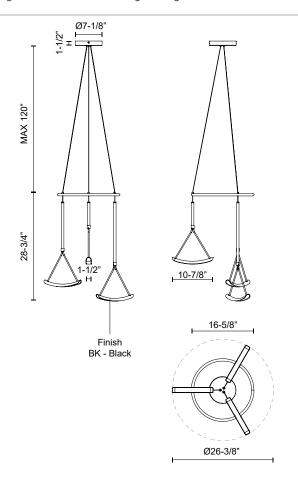

## **SPECIFICATION DETAILS**

\* For custom options, consult factory for details.

| Fixture Dimensions     | D26-3/8" x H28-3/4"                                        |
|------------------------|------------------------------------------------------------|
| Light Source           | LED with DC Driver                                         |
| Wattage                | 25W                                                        |
| Total Lumens           | 2040lm                                                     |
| Delivered Lumens       | 850lm                                                      |
| Voltage                | 120V                                                       |
| Color Temperature      | 3000K                                                      |
| CRI (Ra)               | 90CRI                                                      |
| Optional Color Temps   | 2700K - 5000K Available, Minimum Order Quantities<br>Apply |
| LED Rated Life         | 50,000 hours                                               |
| Dimming                | 100% - 10%, TRIAC or ELV Dimmer (Not Included)             |
| Diffuser Details       | White PC                                                   |
| Adjustable             | Yes                                                        |
| Wire Length            | 120" Max                                                   |
| Wire Type              | Black                                                      |
| Minimum Hang Height    | 45"                                                        |
| Location               | Dry                                                        |
| Compliance             | T24-JA8                                                    |
| Warranty               | 5 Years                                                    |
| Illumination Direction | Down                                                       |
| CEC Title 24 JA8       | Yes, JA8-19                                                |
| Canopy Dimensions      | D7-1/8" x H1-1/2"                                          |