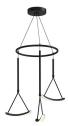

## MOBIL CH81527

## **CHANDELIERS**

CH81527-BK Black

## **DESCRIPTION**

Inspired by the soothing mobiles in nurseries, the Mobil Collection is a modern take on a well-known design. The wishbone-shaped lamps hang and balance one another in a delicate dance of light. An excellent statement piece to break up spaces with an abundance of straight lines or bring balance to a room with high ceilings.