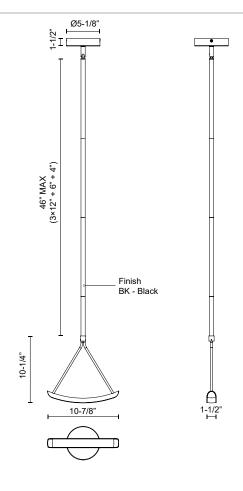

## SPECIFICATION DETAILS

\* For custom options, consult factory for details.

| Fixture Dimensions     | L10-7/8" x W1-1/2" x H10-1/4"                              |
|------------------------|------------------------------------------------------------|
| Light Source           | LED with DC Driver                                         |
| Wattage                | 11W                                                        |
| Total Lumens           | 860lm                                                      |
| Delivered Lumens       | 370lm*                                                     |
| Voltage                | 120V                                                       |
| Color Temperature      | 3000K                                                      |
| CRI (Ra)               | 90CRI                                                      |
| Optional Color Temps   | 2700K - 5000K Available, Minimum Order Quantities<br>Apply |
| LED Rated Life         | 50,000 hours                                               |
| Dimming                | 100% - 10%, TRIAC or ELV Dimmer (Not Included)             |
| Diffuser Details       | White PC                                                   |
| Adjustable             | Yes                                                        |
| Rod Length             | 46" Max (3x12" + 1x6" + 1x4")                              |
| Minimum Hang Height    | 18"                                                        |
| Ceiling Adaptor        | Yes, Up to 45 Degrees                                      |
| Location               | Dry                                                        |
| Compliance             | T24-JA8                                                    |
| Warranty               | 5 Years                                                    |
| Illumination Direction | Down                                                       |
| CEC Title 24 JA8       | Yes, JA8-19                                                |
| Canopy Dimensions      | D5-1/8" x H1-1/2"                                          |