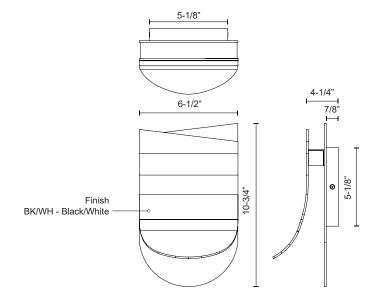

## **SPECIFICATION DETAILS**

 $\ensuremath{^{\star}}$  For custom options, consult factory for details.

| Fixture Dimensions   | W6-1/2" x H10-3/4" x E4-1/4"                               |
|----------------------|------------------------------------------------------------|
| Wattage              | 8W                                                         |
| Total Lumens         | 640lm                                                      |
| Light Source         | AC LED Module                                              |
| Delivered Lumens     | 420lm*                                                     |
| Voltage              | 120V                                                       |
| Color Temperature    | 3000K                                                      |
| CRI (Ra)             | 90CRI                                                      |
| Optional Color Temps | 2700K - 5000K Available, Minimum Order Quantities<br>Apply |
| LED Rated Life       | 50,000 hours                                               |
| Dimming              | 100% - 10%, ELV Dimmer (Not Included)                      |
| Location             | Dry                                                        |
| Warranty             | 5 Years                                                    |
| Canopy Dimensions    | W5-1/8" x H5-1/8" x E7/8"                                  |
|                      |                                                            |