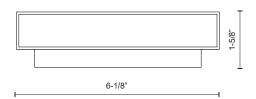

## **SPECIFICATION DETAILS**

\* For custom options, consult factory for details.

| Fixture Dimensions     | W6-1/8" x H5-1/2" x E1-5/8"                                |
|------------------------|------------------------------------------------------------|
| Light Source           | LED with DC Driver                                         |
| Wattage                | 8W                                                         |
| Total Lumens           | 595lm                                                      |
| Delivered Lumens       | BK-370lm; BN-375lm; WH-383lm;                              |
| Voltage                | 120V                                                       |
| Color Temperature      | 3000K                                                      |
| CRI (Ra)               | 90CRI                                                      |
| Optional Color Temps   | 2700K - 5000K Available, Minimum Order Quantities<br>Apply |
| LED Rated Life         | 50,000 hours                                               |
| Dimming                | 100% - 10%, TRIAC or ELV Dimmer (Not Included)             |
| Glass Details          | Frosted Glass                                              |
| ADA Compliant          | Yes                                                        |
| Compliance             | ADA                                                        |
| Location               | Wet                                                        |
| Warranty               | 5 Years                                                    |
| Illumination Direction | Downlight                                                  |
| Mounting Style         | All Orientation; Wall;                                     |