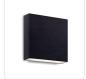

## WALL

White

AT67006-BK AT6

AT67006-BN Brushed Nickel

## **DESCRIPTION**

This all-terior minimalist sleek cast-aluminum wall sconce is a beautiful addition to any indoor or outdoor application. Finished with a high-end brushed nickel, powder-coated white or black cast-aluminum. Premium frosted optical lenses which emits the light from the fixture evenly against the wall.