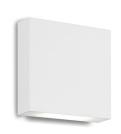

## WALL

White

AT67006-BK AT6

AT67006-BN Brushed Nickel

## **DESCRIPTION**

This all-terior minimalist sleek cast-aluminum wall sconce is a beautiful addition to any indoor or outdoor application. Finished with a high-end brushed nickel, powder-coated white or black cast-aluminum. Premium frosted optical lenses which emits the light from the fixture evenly against the wall.