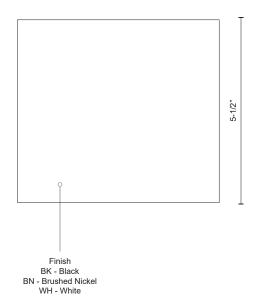

## **SPECIFICATION DETAILS**

\* For custom options, consult factory for details.

| Fixture Dimensions     | W6-1/8" x H5-1/2" x E1-5/8"                                |
|------------------------|------------------------------------------------------------|
| Light Source           | LED with DC Driver                                         |
| Wattage                | 8W                                                         |
| Total Lumens           | 595lm                                                      |
| Delivered Lumens       | BK-370lm; BN-375lm; WH-383lm;                              |
| Voltage                | 120V                                                       |
| Color Temperature      | 3000K                                                      |
| CRI (Ra)               | 90CRI                                                      |
| Optional Color Temps   | 2700K - 5000K Available, Minimum Order Quantities<br>Apply |
| LED Rated Life         | 50,000 hours                                               |
| Dimming                | 100% - 10%, TRIAC or ELV Dimmer (Not Included)             |
| Glass Details          | Frosted Glass                                              |
| ADA Compliant          | Yes                                                        |
| Compliance             | ADA                                                        |
| Location               | Wet                                                        |
| Warranty               | 5 Years                                                    |
| Illumination Direction | Downlight                                                  |
| Mounting Style         | All Orientation; Wall;                                     |

## WALL

White

AT67006-BK AT6

AT67006-BN Brushed Nickel