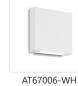

## WALL

White

AT67006-BK AT6

AT67006-BN Brushed Nickel

## **DESCRIPTION**

This all-terior minimalist sleek cast-aluminum wall sconce is a beautiful addition to any indoor or outdoor application. Finished with a high-end brushed nickel, powder-coated white or black cast-aluminum. Premium frosted optical lenses which emits the light from the fixture evenly against the wall.