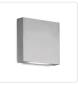

## WALL

White

AT67006-BK AT6

AT67006-BN Brushed Nickel

## **DESCRIPTION**

This all-terior minimalist sleek cast-aluminum wall sconce is a beautiful addition to any indoor or outdoor application. Finished with a high-end brushed nickel, powder-coated white or black cast-aluminum. Premium frosted optical lenses which emits the light from the fixture evenly against the wall.