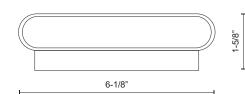

## **SPECIFICATION DETAILS**

\* For custom options, consult factory for details.

| <b>Fixture Dimensions</b> | W6-1/8" x H5-1/2" x E1-5/8"                                |
|---------------------------|------------------------------------------------------------|
| Light Source              | LED with DC Driver                                         |
| Wattage                   | 8W                                                         |
| Total Lumens              | 595lm                                                      |
| Delivered Lumens          | BK-370lm; BN-375lm; WH-383lm;                              |
| Voltage                   | 120V                                                       |
| Color Temperature         | 3000K                                                      |
| CRI (Ra)                  | 90CRI                                                      |
| Optional Color Temps      | 2700K - 5000K Available, Minimum Order Quantities<br>Apply |
| LED Rated Life            | 50,000 hours                                               |
| Dimming                   | 100% - 10%, TRIAC or ELV Dimmer (Not Included)             |
| Glass Details             | Frosted Glass                                              |
| ADA Compliant             | Yes                                                        |
| Compliance                | ADA                                                        |
| Warranty                  | 5 Years                                                    |
| Illumination Direction    | Downlight                                                  |
| Mounting Style            | All Orientation; Wall;                                     |
| Location                  | Wet                                                        |
|                           |                                                            |