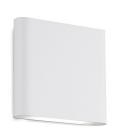

## DESCRIPTION

This minimalist sleek cast-aluminum wall sconce is a beautiful addition to any indoor or outdoor application. Finished with a high-end brushed nickel, powder-coated white or black cast-aluminum, rectangular in size with smooth, sleek, rounded corners. Premium frosted optical lenses, which emits the light from the fixture evenly against the wall.