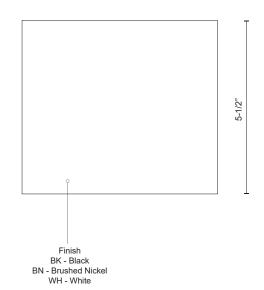

## **SPECIFICATION DETAILS**

\* For custom options, consult factory for details.

| <b>Fixture Dimensions</b> | W6-1/8" x H5-1/2" x E1-5/8"                                |
|---------------------------|------------------------------------------------------------|
| Light Source              | LED with DC Driver                                         |
| Wattage                   | 8W                                                         |
| Total Lumens              | 595lm                                                      |
| Delivered Lumens          | BK-370lm; BN-375lm; WH-383lm;                              |
| Voltage                   | 120V                                                       |
| Color Temperature         | 3000K                                                      |
| CRI (Ra)                  | 90CRI                                                      |
| Optional Color Temps      | 2700K - 5000K Available, Minimum Order Quantities<br>Apply |
| LED Rated Life            | 50,000 hours                                               |
| Dimming                   | 100% - 10%, TRIAC or ELV Dimmer (Not Included)             |
| Glass Details             | Frosted Glass                                              |
| ADA Compliant             | Yes                                                        |
| Compliance                | ADA                                                        |
| Warranty                  | 5 Years                                                    |
| Illumination Direction    | Downlight                                                  |
| Mounting Style            | All Orientation; Wall;                                     |
| Location                  | Wet                                                        |
|                           |                                                            |