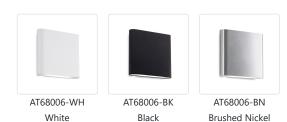

## DESCRIPTION

This minimalist sleek cast-aluminum wall sconce is a beautiful addition to any indoor or outdoor application. Finished with a high-end brushed nickel, powder-coated white or black cast-aluminum, rectangular in size with smooth, sleek, rounded corners. Premium frosted optical lenses, which emits the light from the fixture evenly against the wall.