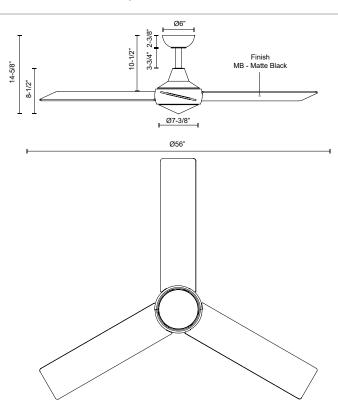

## **SPECIFICATION DETAILS**

| SPECIFICATION DETAILS             |                                                    |
|-----------------------------------|----------------------------------------------------|
| Fixture Dimensions                | D56" x H14 5/8"                                    |
| Light Source                      | LED                                                |
| Max Wattage                       | Total 53W Max [20W LED + Max 33W Motor]            |
| Total Lumens                      | 1900lm                                             |
| Delivered Lumens                  | 1308lm                                             |
| Voltage                           | 120V                                               |
| Color Temperature                 | 3000K                                              |
| CRI (Ra)                          | 90CRI                                              |
| LED Rated Life                    | 50,000 hours                                       |
| Dimming                           | Integrated Dimming with Remote                     |
| Diffuser Details                  | Polymeric Diffuser                                 |
| Material                          | Steel & Aluminum Body, ABS Blade                   |
| Rod Length                        | 3-3/4" (for different rod length, contact factory) |
| Wire Length                       | 78" with 78" safety cable                          |
| Minimum Hang Height               | 15"                                                |
| Location                          | Damp                                               |
| Illumination Direction            | Downlight                                          |
| Canopy Dimensions                 | D6" x H2 3/8"                                      |
| Sloped Ceiling Adaptable          | Yes, Up to 25 Degrees                              |
| Minimum Distance to Floor         | 84"                                                |
| Ceiling to Blade Distance         | 10-1/2" Minimal                                    |
| Blade                             | 3 Blades @ 13 Degrees Pitch                        |
| Control                           | Remote Control                                     |
| Fan RPM                           | 6 Speed (Reversible), 50-160rpm                    |
| CFM                               | 6500 Max                                           |
| Airflow Efficiency (CFM/WATT)     | 723 Max                                            |
| Estimated Yearly Energy Cost (\$) | 6                                                  |
|                                   |                                                    |