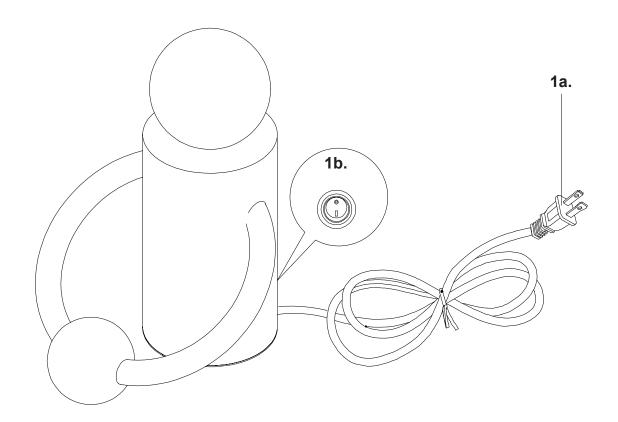

CAUTION: TO PREVENT ELECTRIC SHOCK, MATCH WIDE BLADE OF PLUG TO WIDE SLOT/POUR EVITER LES CHOCS ELECTRIQUES, INTRODUIRE LA LAME LA PLUS LARGE DE LA FICHE DANS LA FENTE LA PLUS LARGE

- 1. Remove the fixture from it's original packaging
- 2. Insert plug (1a) into outlet
- **3.** Use rocker switch **(1b)** to turn ON/OFF