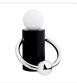

## SEPTUM TL73708

#### **TABLE LAMP**

TL73708-MB/CH Matte Black/Chrome

TL73708-CH Chrome

### **DESCRIPTION**

**PROJECT** 

Created in collaboration between Hannah Jewett and Kuzco, Septum was created as a functional lighting sculpture, featuring a sleek twist on the pierced metal hardware featured in Hannah Jewett's jewelry. The enlarged piercing allows for a new magnified look into one of the brand's classic yet futuristic silhouettes. Available in chrome or black.