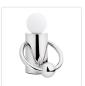

## SEPTUM TL73708

#### **TABLE LAMP**

TL73708-MB/CH Matte Black/Chrome

TL73708-CH Chrome

### **DESCRIPTION**

**PROJECT** 

Created in collaboration between Hannah Jewett and Kuzco, Septum was created as a functional lighting sculpture, featuring a sleek twist on the pierced metal hardware featured in Hannah Jewett's jewelry. The enlarged piercing allows for a new magnified look into one of the brand's classic yet futuristic silhouettes. Available in chrome or black.