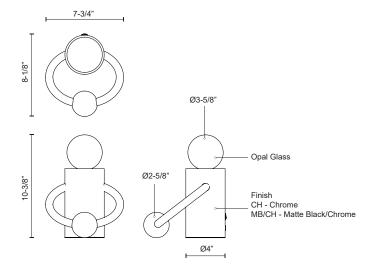

#### **SPECIFICATION DETAILS**

| Fixture Dimensions     | W7-3/4" x H10-3/8" x E8-1/8"                               |
|------------------------|------------------------------------------------------------|
| Extension              | 8-1/8"                                                     |
| Light Source           | LED                                                        |
| Wattage                | 7W                                                         |
| Total Lumens           | 750lm                                                      |
| Delivered Lumens       | 400lm*                                                     |
| Voltage                | 120V                                                       |
| Color Temperature      | 3000K                                                      |
| CRI (Ra)               | 90CRI                                                      |
| Optional Color Temps   | 2700K - 5000K Available, Minimum Order Quantities<br>Apply |
| LED Rated Life         | 50,000 hours                                               |
| Dimming                | On/Off Switch                                              |
| Wire Length            | 96"                                                        |
| Wire Type              | Black Braided Cord                                         |
| Location               | Dry                                                        |
| Glass Details          | Opal Glass                                                 |
| Illumination Direction | Up                                                         |

<sup>\*</sup> For custom options, consult factory for details.