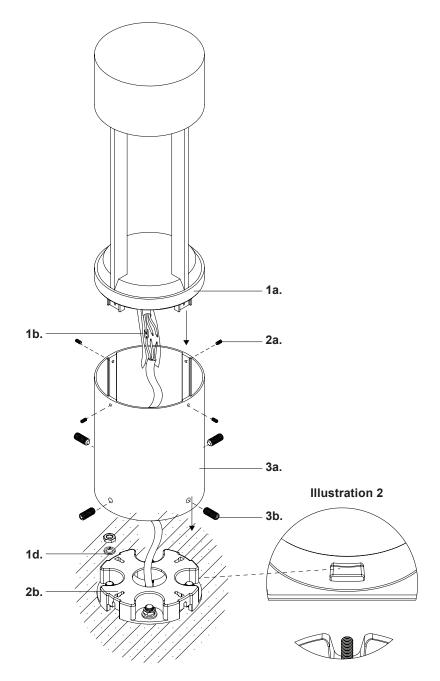

- Remove fixture from its original package
- 2. Provide means to bring supply wiring to bollard in accordance with local code before pouring concrete
- 3. Secure anchor bolts (1c) to mounting guide plate (1e) with hex nuts and washers provided (1d) before concrete cures (See Illustration 1)
- 4. After concrete is set, replace mounting guide plate (1e) with mounting base (2b), adjust mounting base to desired orientation and secure with hex nuts and washers (1d)
- **5.** Pull conduit through base plate to make proper electrical connection (black to hot "L", white to neutral "N", ground to "GND") with wire nuts (1b) provided in hardware package, tie access wires to avoid contact with ground
- 6. Align interior bump on fixture base (3a) with slot on mounting base (2b) (See Illustration 2), rotate to desired orientation, and secure fixture base (3a) to mounting base (2b) with screws (3b). Secure fixture head (1a) to fixture base (3a) with screws (2a)