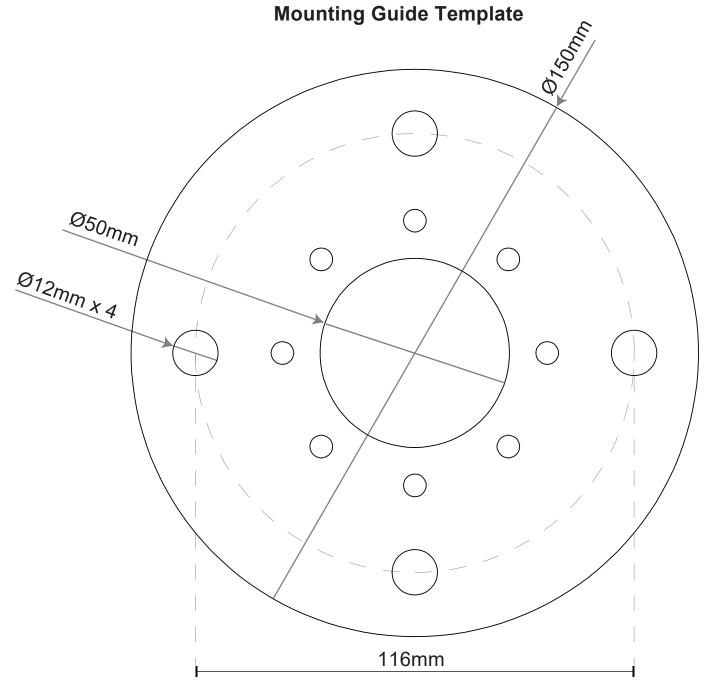

- Remove fixture from its original package
- 2. Provide means to bring supply wiring to bollard in accordance with local code before pouring concrete
- 3. Secure anchor bolts (1c) to mounting guide plate (1e) with hex nuts and washers provided (1d) before concrete cures (See Illustration 1)
- 4. After concrete is set, replace mounting guide plate (1e) with mounting base (2b), adjust mounting base to desired orientation and secure with hex nuts and washers (1d)
- **5.** Pull conduit through base plate to make proper electrical connection (black to hot "L", white to neutral "N", ground to "GND") with wire nuts (1b) provided in hardware package, tie access wires to avoid contact with ground
- 6. Align interior bump on fixture base (3a) with slot on mounting base (2b) (See Illustration 2), rotate to desired orientation, and secure fixture base (3a) to mounting base (2b) with screws (3b). Secure fixture head (1a) to fixture base (3a) with screws (2a)