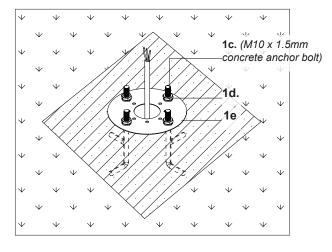

- Remove fixture from its original package
- 2. Provide means to bring supply wiring to bollard in accordance with local code before pouring concrete
- 3. Secure anchor bolts (1c) to mounting guide plate (1e) with hex nuts and washers provided (1d) before concrete cures (See Illustration 1)
- 4. After concrete is set, replace mounting guide plate (1e) with mounting base (2b), adjust mounting base to desired orientation and secure with hex nuts and washers (1d)
- **5.** Pull conduit through base plate to make proper electrical connection (black to hot "L", white to neutral "N", ground to "GND") with wire nuts (1b) provided in hardware package, tie access wires to avoid contact with ground
- 6. Align interior bump on fixture base (3a) with slot on mounting base (2b) (See Illustration 2), rotate to desired orientation, and secure fixture base (3a) to mounting base (2b) with screws (3b). Secure fixture head (1a) to fixture base (3a) with screws (2a)

#### Illustration 1