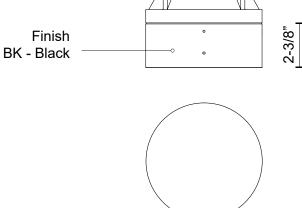

**PROJECT** 

| Fixture Dimensions     | D6-3/8" x H9-7/8"                                          |  |  |  |
|------------------------|------------------------------------------------------------|--|--|--|
| Light Source           | LED with DC Driver                                         |  |  |  |
| Wattage                | 24W                                                        |  |  |  |
| Total Lumens           | 2500lm                                                     |  |  |  |
| Delivered Lumens       | 884lm                                                      |  |  |  |
| Voltage                | 120-277V                                                   |  |  |  |
| Color Temperature      | 3000K                                                      |  |  |  |
| CRI (Ra)               | 80CRI                                                      |  |  |  |
| Optional Color Temps   | 2700K - 5000K Available, Minimum Order Quantities<br>Apply |  |  |  |
| LED Rated Life         | 50,000 hours                                               |  |  |  |
| Dimming                | 100% - 10%, TRIAC or ELV Dimmer (Not Included)             |  |  |  |
| Location               | Wet                                                        |  |  |  |
| Illumination Direction | Down                                                       |  |  |  |
| Paint Finish           | BK02                                                       |  |  |  |