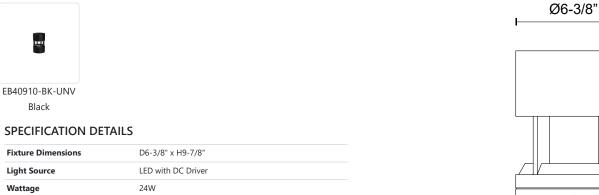

## **NOVATO EB40910-UNV**

**BOLLARDS** 

Black

**PROJECT** 

| Fixture Dimensions     | D6-3/8" x H9-7/8"                                          |  |  |  |
|------------------------|------------------------------------------------------------|--|--|--|
| Light Source           | LED with DC Driver                                         |  |  |  |
| Wattage                | 24W                                                        |  |  |  |
| Total Lumens           | 2500lm                                                     |  |  |  |
| Delivered Lumens       | 884lm                                                      |  |  |  |
| Voltage                | 120-277V                                                   |  |  |  |
| Color Temperature      | 3000K                                                      |  |  |  |
| CRI (Ra)               | 80CRI                                                      |  |  |  |
| Optional Color Temps   | 2700K - 5000K Available, Minimum Order Quantities<br>Apply |  |  |  |
| LED Rated Life         | 50,000 hours                                               |  |  |  |
| Dimming                | 100% - 10%, TRIAC or ELV Dimmer (Not Included)             |  |  |  |
| Location               | Wet                                                        |  |  |  |
| Illumination Direction | Down                                                       |  |  |  |
| Paint Finish           | BK02                                                       |  |  |  |