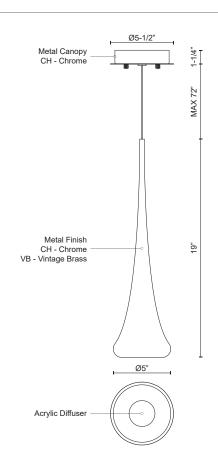

## SPECIFICATION DETAILS

\* For custom options, consult factory for details.

| Fixture Dimensions   | D5" x H19"                                                 |
|----------------------|------------------------------------------------------------|
| Light Source         | AC LED Module                                              |
| Wattage              | 10W                                                        |
| Total Lumens         | 800lm                                                      |
| Delivered Lumens     | CH-446Im                                                   |
| Voltage              | 120V                                                       |
| Color Temperature    | 3000К                                                      |
| CRI (Ra)             | 90CRI                                                      |
| Optional Color Temps | 2700K - 5000K Available, Minimum Order Quantities<br>Apply |
| LED Rated Life       | 50,000 hours                                               |
| Dimming              | 100% - 10%, ELV Dimmer (Not Included)                      |
| Diffuser Details     | Acrylic diffuser                                           |
| Adjustable           | Yes                                                        |
| Wire Length          | 72" Max                                                    |
| Wire Type            | Clear SSL Wire                                             |
| Location             | Dry                                                        |
| Warranty             | 5 Years                                                    |
| Canopy Dimensions    | D5-1/2" x H1-1/4"                                          |
|                      |                                                            |

## DESCRIPTION

Single LED lamp pendant, slender trumpet shaped with bottom frosted diffuser. Equipped with our powerful 120V AC LED technology. Chrome finish: available in a variety of multi-pendant options see series for family details. Black Chrome and Vintage Brass finish: build your own configuration, choose how many pendants and choose the canopy shape and size accordingly.