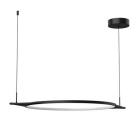

## **DESCRIPTION**

The Serif Collection features clean, angular geometrics colliding in harmony. Minimal yet impactful, the rings of light seem to float organically in air. Each piece of the Serif Collection is adjustable to fit your style, from minimal and clean uniform rings, to free-form. This versatility makes it the perfect mixture of both two- and three-dimensional art depending on the ring formations you create.