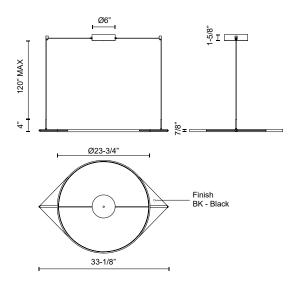

## **SPECIFICATION DETAILS**

\* For custom options, consult factory for details.

| Fixture Dimensions   | L33-1/8" x W23-3/4" x H4"                                  |
|----------------------|------------------------------------------------------------|
| Light Source         | LED with DC Driver                                         |
| Wattage              | 23W                                                        |
| Total Lumens         | 1870lm                                                     |
| Delivered Lumens     | BK-1361lm                                                  |
| Voltage              | 120V                                                       |
| Color Temperature    | 3000K                                                      |
| CRI (Ra)             | 90CRI                                                      |
| Optional Color Temps | 2700K - 5000K Available, Minimum Order Quantities<br>Apply |
| LED Rated Life       | 50,000 hours                                               |
| Dimming              | 100% - 10%, TRIAC or ELV Dimmer (Not Included)             |
| Diffuser Details     | Frosted Silicone Diffuser                                  |
| Adjustable           | Yes                                                        |
| Wire Length          | 120" Max                                                   |
| Wire Type            | Black Coaxial Wire                                         |
| Minimum Hang Height  | 8"                                                         |
| Location             | Dry                                                        |
| Warranty             | 5 Years                                                    |
| CEC Title 24 JA8     | Yes, JA8-19                                                |
| Canopy Dimensions    | D6" x H1-5/8"                                              |
| Finish Option(s)     | Black                                                      |