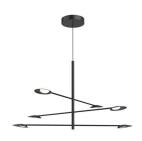

## **DESCRIPTION**

Influenced by natural forms of flora, the Rotaire collection is a culmination of minimalist sensibilities and natural inspirations. Designed to mimic the form and flow of flowers and vines, the strong stems of this collection create the perfect frame for the illumination from each "leaf". The Rotaire is sure to bloom in both small and large spaces alike.

## **SPECIFICATION DETAILS**

\* For custom options, consult factory for details.

| <b>Fixture Dimensions</b> | D35-1/2" x H20-1/8"                                        |
|---------------------------|------------------------------------------------------------|
| Light Source              | LED with DC Driver                                         |
| Wattage                   | 40W                                                        |
| Total Lumens              | 3060lm                                                     |
| <b>Delivered Lumens</b>   | 2760lm*                                                    |
| Voltage                   | 120V                                                       |
| Color Temperature         | 3000K                                                      |
| CRI (Ra)                  | 90CRI                                                      |
| Optional Color Temps      | 2700K - 5000K Available, Minimum Order Quantities<br>Apply |
| LED Rated Life            | 50,000 hours                                               |
| Dimming                   | 100% - 10%, TRIAC or ELV Dimmer (Not Included)             |
| Diffuser Details          | Frosted acrylic diffuser                                   |
| Shade Details             | Cast Aluminum Shade                                        |
| Adjustable                | Yes                                                        |
| Wire Length               | 120" Max                                                   |
| Wire Type                 | Black Coaxial Wire                                         |
| Minimum Hang Height       | 24"                                                        |
| Location                  | Dry                                                        |
| Warranty                  | 5 Years                                                    |
| CEC Title 24 JA8          | Yes, JA8-19                                                |
| Canopy Dimensions         | D6-1/2" x H1-1/4"                                          |
| Finish Option(s)          | Black                                                      |