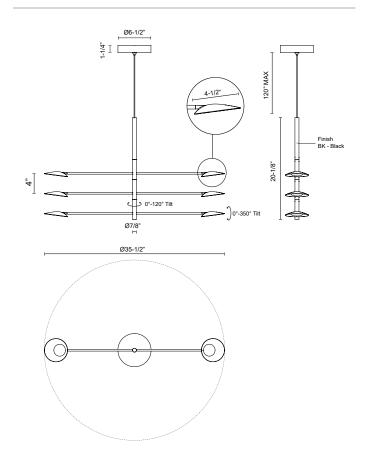

## **SPECIFICATION DETAILS**

\* For custom options, consult factory for details.

| <b>Fixture Dimensions</b> | D35-1/2" x H20-1/8"                                        |
|---------------------------|------------------------------------------------------------|
| Light Source              | LED with DC Driver                                         |
| Wattage                   | 40W                                                        |
| Total Lumens              | 3060lm                                                     |
| <b>Delivered Lumens</b>   | 2760lm*                                                    |
| Voltage                   | 120V                                                       |
| Color Temperature         | 3000K                                                      |
| CRI (Ra)                  | 90CRI                                                      |
| Optional Color Temps      | 2700K - 5000K Available, Minimum Order Quantities<br>Apply |
| LED Rated Life            | 50,000 hours                                               |
| Dimming                   | 100% - 10%, TRIAC or ELV Dimmer (Not Included)             |
| Diffuser Details          | Frosted acrylic diffuser                                   |
| Shade Details             | Cast Aluminum Shade                                        |
| Adjustable                | Yes                                                        |
| Wire Length               | 120" Max                                                   |
| Wire Type                 | Black Coaxial Wire                                         |
| Minimum Hang Height       | 24"                                                        |
| Location                  | Dry                                                        |
| Warranty                  | 5 Years                                                    |
| CEC Title 24 JA8          | Yes, JA8-19                                                |
| Canopy Dimensions         | D6-1/2" x H1-1/4"                                          |
| Finish Option(s)          | Black                                                      |