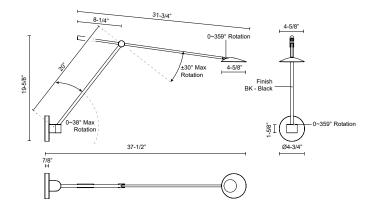

## **SPECIFICATION DETAILS**

\* For custom options, consult factory for details.

| Fixture Dimensions                             | W4-5/8" x H19-5/8" x E37-1/2"                              |
|------------------------------------------------|------------------------------------------------------------|
| Light Source                                   | LED with DC Driver                                         |
| Wattage                                        | 8W                                                         |
| Total Lumens                                   | 680lm                                                      |
| Delivered Lumens                               | 460lm*                                                     |
| Voltage                                        | 120V                                                       |
| Color Temperature                              | 3000K                                                      |
| CRI (Ra)                                       | 90CRI                                                      |
| Optional Color Temps                           | 2700K - 5000K Available, Minimum Order Quantities<br>Apply |
| LED Rated Life                                 | 50,000 hours                                               |
| Dimming                                        | 100% - 10%, TRIAC or ELV Dimmer (Not Included)             |
|                                                |                                                            |
| Diffuser Details                               | Frosted acrylic diffuser                                   |
| Shade Details                                  | Frosted acrylic diffuser  Cast Aluminum Shade              |
|                                                | ·                                                          |
| Shade Details                                  | Cast Aluminum Shade                                        |
| Shade Details Location                         | Cast Aluminum Shade Dry                                    |
| Shade Details Location Warranty                | Cast Aluminum Shade Dry 5 Years                            |
| Shade Details Location Warranty Mounting Style | Cast Aluminum Shade  Dry  5 Years  All Orientation; Wall;  |