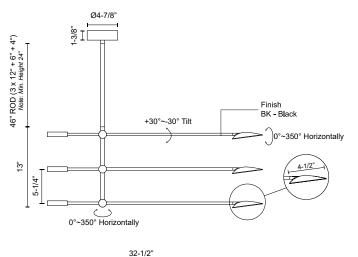

## SPECIFICATION DETAILS

\* For custom options, consult factory for details.

| Fixture Dimensions   | D32-1/2" x H13"                                            |
|----------------------|------------------------------------------------------------|
| Light Source         | LED with DC Driver                                         |
| Wattage              | 21W                                                        |
| Total Lumens         | 1785lm                                                     |
| Delivered Lumens     | 1380lm*                                                    |
| Voltage              | 120V                                                       |
| Color Temperature    | 3000К                                                      |
| CRI (Ra)             | 90CRI                                                      |
| Optional Color Temps | 2700K - 5000K Available, Minimum Order Quantities<br>Apply |
| LED Rated Life       | 50,000 hours                                               |
| Dimming              | 100% - 10%, TRIAC or ELV Dimmer (Not Included)             |
| Diffuser Details     | Frosted acrylic diffuser                                   |
| Shade Details        | Cast Aluminum Shade                                        |
| Rod Length           | 46" Max (3x12" + 1x6" + 1x4")                              |
| Wire Length          | 60"                                                        |
| Minimum Hang Height  | 24"                                                        |
| Ceiling Adaptor      | No                                                         |
| Warranty             | 5 Years                                                    |
| Canopy Dimensions    | D4-7/8" x H1-3/8"                                          |
| Finish Option(s)     | Black                                                      |
| Location             | Dry                                                        |
| CEC Title 24 JA8     | Yes, JA8-19                                                |
|                      |                                                            |