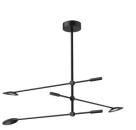

## DESCRIPTION

Influenced by natural forms of flora, the Rotaire collection is a culmination of minimalist sensibilities and natural inspirations. Designed to mimic the form and flow of flowers and vines, the strong stems of this collection create the perfect frame for the illumination from each "leaf". The Rotaire is sure to bloom in both small and large spaces alike.