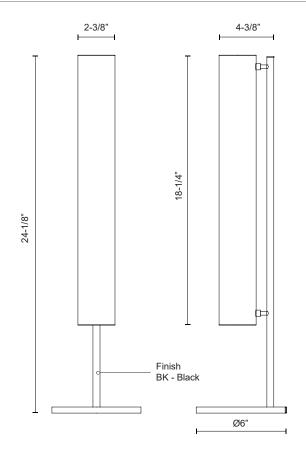

## **SPECIFICATION DETAILS**

\* For custom options, consult factory for details.

| Fixture Dimensions   | D6" x H24-1/8"                                             |
|----------------------|------------------------------------------------------------|
| Light Source         | LED with DC Driver                                         |
| Wattage              | 15W                                                        |
| Total Lumens         | 1270lm                                                     |
| Delivered Lumens     | BK-750Im*                                                  |
| Voltage              | 120V                                                       |
| Color Temperature    | 3000K                                                      |
| CRI (Ra)             | 90CRI                                                      |
| Optional Color Temps | 2700K - 5000K Available, Minimum Order Quantities<br>Apply |
| LED Rated Life       | 50,000 hours                                               |
| Dimming              | 100% - 10%, Touch dimmer                                   |
| Glass Details        | Frosted Glass                                              |
| Location             | Dry                                                        |
| Warranty             | 5 Years                                                    |
| Finish Option(s)     | Black                                                      |