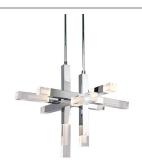

## **DESCRIPTION**

Hanging from 2 polished silver rods, this pendant uses man-made and natural elements to exude a dramatic vibe; six polished chrome bars capped with quartz-like acrylic ends are stacked perpendicularly. Clean angles and edges are highlighted by the light emitted from each end of the silver bars.