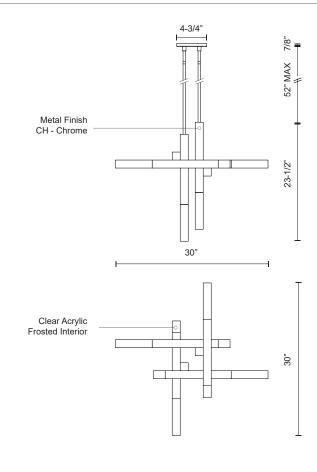

## **SPECIFICATION DETAILS**

\* For custom options, consult factory for details.

| Fixture Dimensions     | L30" x W30" x H23-1/2"                                     |
|------------------------|------------------------------------------------------------|
| Light Source           | AC LED Module                                              |
| Wattage                | 50W                                                        |
| Total Lumens           | 4000lm                                                     |
| Delivered Lumens       | CH-1770lm*                                                 |
| Voltage                | 120V                                                       |
| Color Temperature      | 3000K                                                      |
| CRI (Ra)               | 90CRI                                                      |
| Optional Color Temps   | 2700K - 5000K Available, Minimum Order Quantities<br>Apply |
| LED Rated Life         | 50,000 hours                                               |
| Dimming                | 100% - 10%, ELV Dimmer (Not Included)                      |
| Diffuser Details       | Acrylic with Frosted Interior                              |
| Adjustable             | Yes                                                        |
| Rod Length             | 52" Max (3x12" + 2x6" + 1x4")                              |
| <b>Product Adaptor</b> | ADP002 (Sold Separately)                                   |
| Location               | Dry                                                        |
| Warranty               | 5 Years                                                    |
| Canopy Dimensions      | L4-3/4" x W4-3/4" x H7/8"                                  |
| Finish Option(s)       | Chrome                                                     |