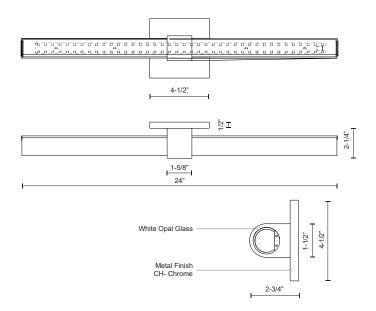

## **SPECIFICATION DETAILS**

 $\ensuremath{^{\star}}$  For custom options, consult factory for details.

| H4-1/2" x E2-3/4"                         |
|-------------------------------------------|
| Module                                    |
|                                           |
|                                           |
| 3lm                                       |
|                                           |
|                                           |
|                                           |
| 5000K Available, Minimum Order Quantities |
| hours                                     |
|                                           |
| 10%, ELV Dimmer (Not Included)            |
|                                           |
| 10%, ELV Dimmer (Not Included)            |
| 10%, ELV Dimmer (Not Included)<br>ass     |
|                                           |