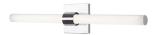

## MENDOCINO VL17124-CH

VANITY

**PROJECT** 

The LED vanity is composed from a thin cylindrical opal shade clasped by a concentric plated metal tube. The visually lightweight lamp appears to float off the surface of the wall, with a minimal yet sturdy point of attachment. Uncomplicated design and considered details merge into a versatile fixture with both horizontal and vertical potential orientation.