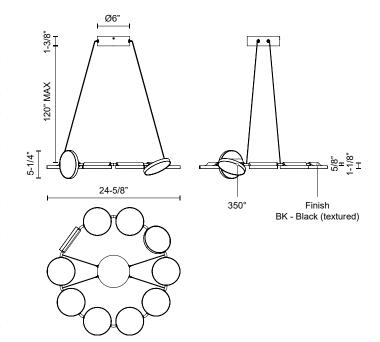

## **SPECIFICATION DETAILS**

\* For custom options, consult factory for details.

| Fixture Dimensions       | D24-5/8" x H5-1/4"                                         |
|--------------------------|------------------------------------------------------------|
| Light Source             | LED with DC Driver                                         |
| Wattage                  | 82W                                                        |
| Total Lumens             | 6375lm                                                     |
| Delivered Lumens         | BK-3300lm*                                                 |
| Voltage                  | 120V                                                       |
| Color Temperature        | 3000K                                                      |
| CRI (Ra)                 | 90CRI                                                      |
| Optional Color Temps     | 2700K - 5000K Available, Minimum Order Quantities<br>Apply |
| LED Rated Life           | 50,000 hours                                               |
| Dimming                  | 100% - 10%, TRIAC or ELV Dimmer (Not Included)             |
| Diffuser Details         | Acrylic Light Guide                                        |
| Adjustable               | Yes                                                        |
| Wire Length              | 120" Max                                                   |
| Wire Type                | Black Coaxial Wire                                         |
| Minimum Hang Height      | 6"                                                         |
| Location                 | Dry                                                        |
| Warranty                 | 5 Years                                                    |
| <b>Canopy Dimensions</b> | D6" x H1-3/8"                                              |
| Finish Option(s)         | Black                                                      |