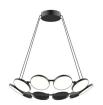

## DESCRIPTION

Pure geometry of the disks of illumination balancing on clean, thin lined structure is poetry in motion. Each disk of illumination can turn and twist to fit the needs and style of your space. The Novel Collection fits a large range of style and function with minimal elements.