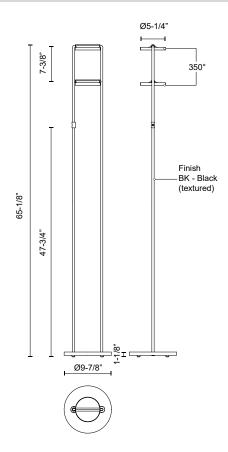

## **SPECIFICATION DETAILS**

 $\ensuremath{^{\star}}$  For custom options, consult factory for details.

| Fixture Dimensions      | D9-7/8" x H65-1/8"                                      |
|-------------------------|---------------------------------------------------------|
| Light Source            | LED with DC Driver                                      |
| Wattage                 | 18W                                                     |
| Total Lumens            | 1270lm                                                  |
| <b>Delivered Lumens</b> | BK-1000lm                                               |
| Voltage                 | 120V                                                    |
| Color Temperature       | 3000K                                                   |
| CRI (Ra)                | 90CRI                                                   |
| Optional Color Temps    | 2700K - 5000K Available, Minimum Order Quantities Apply |
| LED Rated Life          | 50,000 hours                                            |
| Dimming                 | 100% - 10%, Touch dimmer                                |
| Diffuser Details        | Acrylic Light Guide                                     |
| Location                | Dry                                                     |
| Warranty                | 5 Years                                                 |
| Finish Option(s)        | Black                                                   |