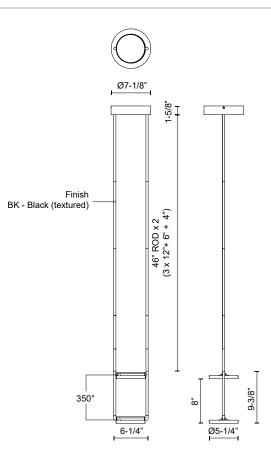

## SPECIFICATION DETAILS

\* For custom options, consult factory for details.

| Fixture Dimensions   | L6-1/4"x W5-1/4" x H9-3/8"                                 |
|----------------------|------------------------------------------------------------|
| Light Source         | LED with DC Driver                                         |
| Wattage              | 16W                                                        |
| Total Lumens         | 1270lm                                                     |
| Delivered Lumens     | BK-700lm*                                                  |
| Voltage              | 120V                                                       |
| Color Temperature    | 3000K                                                      |
| CRI (Ra)             | 90CRI                                                      |
| Optional Color Temps | 2700K - 5000K Available, Minimum Order Quantities<br>Apply |
| LED Rated Life       | 50,000 hours                                               |
| Dimming              | 100% - 10%, TRIAC or ELV Dimmer (Not Included)             |
| Diffuser Details     | Acrylic Light Guide                                        |
| Rod Length           | 46" Max (6x12" + 2x6" + 2x4")                              |
| Wire Length          | 60"                                                        |
| Minimum Hang Height  | 15"                                                        |
| Ceiling Adaptor      | No                                                         |
| Warranty             | 5 Years                                                    |
| Canopy Dimensions    | D7-1/8" x H1-5/8"                                          |
| Finish Option(s)     | Black                                                      |
| Location             | Dry                                                        |
| CEC Title 24 JA8     | Yes, JA8-19                                                |
|                      |                                                            |