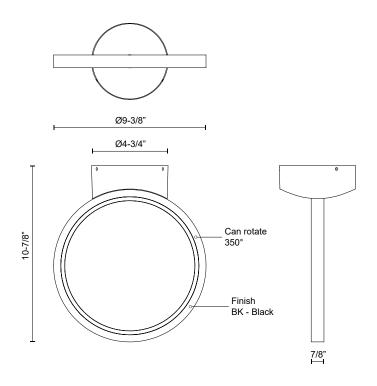

## **SPECIFICATION DETAILS**

\* For custom options, consult factory for details.

| Fixture Dimensions   | L9-3/8" x W4-3/4" x H10-7/8"                               |
|----------------------|------------------------------------------------------------|
| Light Source         | LED with DC Driver                                         |
| Wattage              | 7W                                                         |
| Total Lumens         | 600lm                                                      |
| Delivered Lumens     | 419lm                                                      |
| Voltage              | 120V                                                       |
| Color Temperature    | 3000K                                                      |
| CRI (Ra)             | 90CRI                                                      |
| Optional Color Temps | 2700K - 5000K Available, Minimum Order Quantities<br>Apply |
| LED Rated Life       | 50,000 hours                                               |
| Dimming              | 100% - 10%, TRIAC or ELV Dimmer (Not Included)             |
| Diffuser Details     | Frosted PC Diffuser                                        |
| Location             | Wet                                                        |
| Warranty             | 5 Years                                                    |
| CEC Title 24 JA8     | Yes, JA8-19                                                |
| CLC TRIC LA SAG      |                                                            |