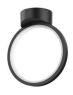

## **DESCRIPTION**

Circular frames of illumination hang or float on the ground in outdoor spaces like never before with this unique collection. Hang a few Parc Pendants or line a walkway with Parc fixtures outdoor for an instant statement look.

## **SPECIFICATION DETAILS**

\* For custom options, consult factory for details.

| Fixture Dimensions   | L9-3/8" x W4-3/4" x H10-7/8"                               |
|----------------------|------------------------------------------------------------|
| Light Source         | LED with DC Driver                                         |
| Wattage              | 7W                                                         |
| Total Lumens         | 600lm                                                      |
| Delivered Lumens     | 419lm                                                      |
| Voltage              | 120V                                                       |
| Color Temperature    | 3000K                                                      |
| CRI (Ra)             | 90CRI                                                      |
| Optional Color Temps | 2700K - 5000K Available, Minimum Order Quantities<br>Apply |
| LED Rated Life       | 50,000 hours                                               |
| Dimming              | 100% - 10%, TRIAC or ELV Dimmer (Not Included)             |
| Diffuser Details     | Frosted PC Diffuser                                        |
| Location             | Wet                                                        |
| Warranty             | 5 Years                                                    |
| CEC Title 24 JA8     | Yes, JA8-19                                                |
| CLC TRIC LA SAG      |                                                            |