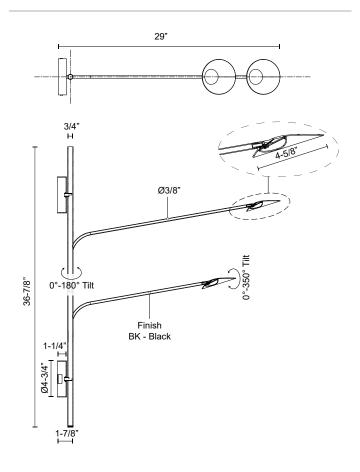

## **SPECIFICATION DETAILS**

\* For custom options, consult factory for details.

| Fixture Dimensions   | W4-5/8" x H36-7/8" x E29"                                  |
|----------------------|------------------------------------------------------------|
| Light Source         | LED with DC Driver                                         |
| Wattage              | 14W                                                        |
| Total Lumens         | 1015lm                                                     |
| Delivered Lumens     | 920lm*                                                     |
| Voltage              | 120V                                                       |
| Color Temperature    | 3000K                                                      |
| CRI (Ra)             | 90CRI                                                      |
| Optional Color Temps | 2700K - 5000K Available, Minimum Order Quantities<br>Apply |
| LED Rated Life       | 50,000 hours                                               |
| Dimming              | 100% - 10%, TRIAC or ELV Dimmer (Not Included)             |
| Diffuser Details     | Frosted acrylic diffuser                                   |
| Shade Details        | Cast Aluminum Shade                                        |
| Location             | Dry                                                        |
| Warranty             | 5 Years                                                    |
| Mounting Style       | All Orientation; Wall;                                     |
| CEC Title 24 JA8     | Yes, JA8-19                                                |
| Canopy Dimensions    | D4-3/4" x E1-1/4"                                          |
| Finish Option(s)     | Black                                                      |