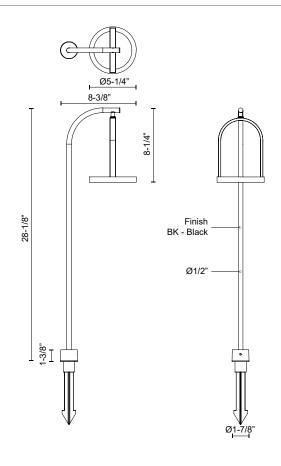

## SPECIFICATION DETAILS

\* For custom options, consult factory for details.

| Fixture Dimensions   | L8-3/8" x W5-1/4" x H28-1/8"                                                        |
|----------------------|-------------------------------------------------------------------------------------|
| Light Source         | LED with Low Voltage Driver                                                         |
| Wattage              | 6W                                                                                  |
| Total Lumens         | 400lm                                                                               |
| Delivered Lumens     | BK-100lm*                                                                           |
| Voltage              | 12V, with Outdoor Rated Low Voltage Transformer<br>(Transformer supplied by others) |
| Color Temperature    | 3000К                                                                               |
| CRI (Ra)             | 90CRI                                                                               |
| Optional Color Temps | 2700K - 5000K Available, Minimum Order Quantities<br>Apply                          |
| LED Rated Life       | 50,000 hours                                                                        |
| Diffuser Details     | Frosted acrylic diffuser                                                            |
| Wire Length          | 24"                                                                                 |
| Location             | Wet                                                                                 |
| Warranty             | 5 Years                                                                             |
| Finish Option(s)     | Black                                                                               |
|                      |                                                                                     |

## DESCRIPTION

The Trek Collection features a traditional lantern silhouette, with modern clean lines. A circular frame of illumination creates the perfect amount of both up and down light for all outdoor needs. Garden spike comes standard. Optional Hardscape canopy and concrete pour anchor sold separately. Compatible with all outdoor 12V AC Transformers (supplied by others).