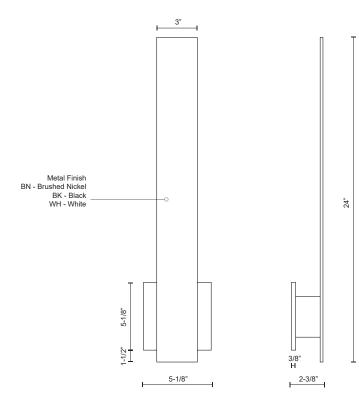

## SPECIFICATION DETAILS

\* For custom options, consult factory for details.

| Fixture Dimensions     | W3" x H24" x E2-3/8"                                       |
|------------------------|------------------------------------------------------------|
| Light Source           | AC LED Module                                              |
| Wattage                | 23W                                                        |
| Total Lumens           | 1800lm                                                     |
| Delivered Lumens       | BK-1190lm; BN-1207lm; WH-1247lm;                           |
| Voltage                | 120V                                                       |
| Color Temperature      | 3000K                                                      |
| CRI (Ra)               | 90CRI                                                      |
| Optional Color Temps   | 2700K - 5000K Available, Minimum Order Quantities<br>Apply |
| LED Rated Life         | 50,000 hours                                               |
| Dimming                | 100% - 10%, ELV Dimmer (Not Included)                      |
| Glass Details          | Frosted Glass                                              |
| ADA Compliant          | Yes                                                        |
| Location               | Wet                                                        |
| Compliance             | ADA                                                        |
| Warranty               | 5 Years                                                    |
| Illumination Direction | Backlit                                                    |
| Mounting Style         | All Orientation; Wall;                                     |
| Canopy Dimensions      | W5-1/8" x H5-1/8" x E3/8"                                  |