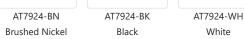

## DESCRIPTION

Timeless simplicity with versatile purpose is offered with this wall sconce that measures 24 inches in length. Vesta mounts horizontally or vertically from a matching aluminum square affixed in the middle of the rectangular beam of formed aluminum. The concealed LEDs illuminate the mounting plane creating pool of light on the wall. Vesta is available in three different finishes: black or white powder coating and brushed nickel.