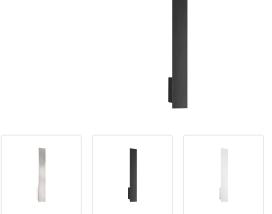

## DESCRIPTION

Timeless simplicity with versatile purpose is offered with this wall sconce that measures 24 inches in length. Vesta mounts horizontally or vertically from a matching aluminum square affixed in the middle of the rectangular beam of formed aluminum. The concealed LEDs illuminate the mounting plane creating pool of light on the wall. Vesta is available in three different finishes: black or white powder coating and brushed nickel.