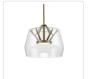

## **PENDANTS**

PD61412-SM/BN Smoked/Brushed Nickel

PD61412-CL/VB Clear/Vintage Brass

PD61412-CL/BK Clear/Black

## **DESCRIPTION**

Inspired by vintage instruments and expanding lightweight structures the Deco line is a marriage of the new and old. The LED light source is encapsulated within a slim metal disk which appears to float at the center of the geometric glass shade. Multiple thin metal points support the glass which can be easily removed for installation or cleaning. Fine brushed finishes complement the distinguished aesthetic and gracefully contrast the contemporary shade.