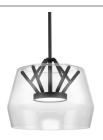

## **PENDANTS**

PD61412-SM/BN Smoked/Brushed Nickel

PD61412-CL/VB Clear/Vintage Brass

PD61412-CL/BK Clear/Black

## **DESCRIPTION**

Inspired by vintage instruments and expanding lightweight structures the Deco line is a marriage of the new and old. The LED light source is encapsulated within a slim metal disk which appears to float at the center of the geometric glass shade. Multiple thin metal points support the glass which can be easily removed for installation or cleaning. Fine brushed finishes complement the distinguished aesthetic and gracefully contrast the contemporary shade.