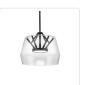

## **PENDANTS**

PD61412-SM/BN Smoked/Brushed Nickel

PD61412-CL/VB Clear/Vintage Brass

PD61412-CL/BK Clear/Black

## **DESCRIPTION**

Inspired by vintage instruments and expanding lightweight structures the Deco line is a marriage of the new and old. The LED light source is encapsulated within a slim metal disk which appears to float at the center of the geometric glass shade. Multiple thin metal points support the glass which can be easily removed for installation or cleaning. Fine brushed finishes complement the distinguished aesthetic and gracefully contrast the contemporary shade.