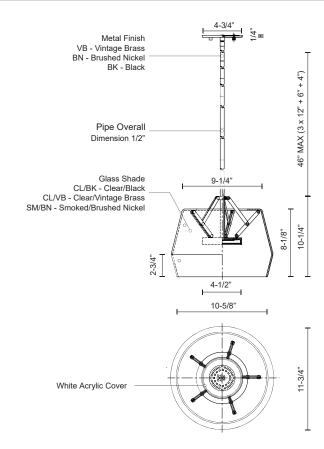

## **SPECIFICATION DETAILS**

\* For custom options, consult factory for details.

| Fixture Dimensions   | D11-3/4" x H10-1/4"                                        |
|----------------------|------------------------------------------------------------|
| Light Source         | AC LED Module                                              |
| Wattage              | 15W                                                        |
| Total Lumens         | 1200lm                                                     |
| Delivered Lumens     | CL/VB-817lm                                                |
| Voltage              | 120V                                                       |
| Color Temperature    | 3000K                                                      |
| CRI (Ra)             | 90CRI                                                      |
| Optional Color Temps | 2700K - 5000K Available, Minimum Order Quantities<br>Apply |
| LED Rated Life       | 50,000 hours                                               |
| Dimming              | 100% - 10%, ELV Dimmer (Not Included)                      |
| Diffuser Details     | White Acrylic Diffuser                                     |
| Shade Details        | Clear Glass Shade                                          |
| Adjustable           | Yes                                                        |
| Rod Length           | 46" Max (3x12" + 1x6" + 1x4")                              |
| Product Adaptor      | ADP002 (Sold Separately)                                   |
| Location             | Dry                                                        |
| Warranty             | 5 Years                                                    |
| Canopy Dimensions    | D4-3/4" x H1/4"                                            |