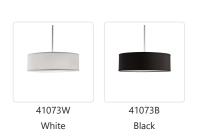

## **PENDANTS**

**PROJECT** 

Three lamp pendant with a round drum shape textured linen shade in your choice of two colors, acrylic bottom diffuser.

## **SPECIFICATION DETAILS**

\* For custom options, consult factory for details.

| Fixture Dimensions | D15-3/8" x H6"                 |
|--------------------|--------------------------------|
| Lamp Type          | Incandescent, A19, Medium Base |
| Wattage            | 3 x 60W                        |
| Voltage            | 120V                           |
| Diffuser Details   | White Acrylic Diffuser         |
| Shade Details      | Textured Linen Shade           |
| Adjustable         | Yes                            |
| Rod Length         | 42" Max (3x12" + 1x6")         |
| Product Adaptor    | ADP002BN, Sold Seperately      |
| Location           | Dry                            |
| Bulbs Included     | No                             |
| Warranty           | 5 Years                        |
| Canopy Dimensions  | D4-3/4" x H3/4"                |