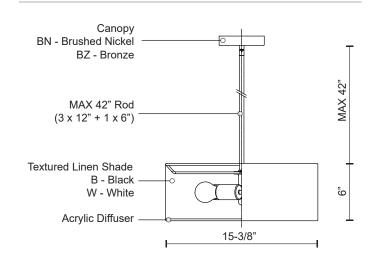

## **PENDANTS**

**PROJECT** 

Three lamp pendant with a round drum shape textured linen shade in your choice of two colors, acrylic bottom diffuser.

## **SPECIFICATION DETAILS**

\* For custom options, consult factory for details.

| Fixture Dimensions | D15-3/8" x H6"                 |
|--------------------|--------------------------------|
| Lamp Type          | Incandescent, A19, Medium Base |
| Wattage            | 3 x 60W                        |
| Voltage            | 120V                           |
| Diffuser Details   | White Acrylic Diffuser         |
| Shade Details      | Textured Linen Shade           |
| Adjustable         | Yes                            |
| Rod Length         | 42" Max (3x12" + 1x6")         |
| Product Adaptor    | ADP002BN, Sold Seperately      |
| Location           | Dry                            |
| Bulbs Included     | No                             |
| Warranty           | 5 Years                        |
| Canopy Dimensions  | D4-3/4" x H3/4"                |