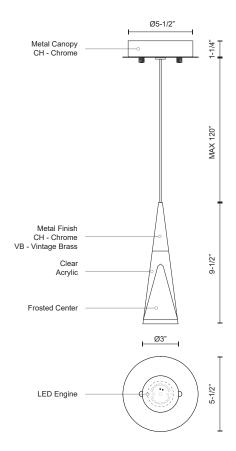

## **SPECIFICATION DETAILS**

\* For custom options, consult factory for details.

| Fixture Dimensions   | D3" x H9-1/2"                                              |
|----------------------|------------------------------------------------------------|
| Light Source         | AC LED Module                                              |
| Wattage              | 5W                                                         |
| <b>Total Lumens</b>  | 400lm                                                      |
| Delivered Lumens     | CH-200lm                                                   |
| Voltage              | 120V                                                       |
| Color Temperature    | 3000K                                                      |
| CRI (Ra)             | 90CRI                                                      |
| Optional Color Temps | 2700K - 5000K Available, Minimum Order Quantities<br>Apply |
| LED Rated Life       | 50,000 hours                                               |
| Dimming              | 100% - 10%, ELV Dimmer (Not Included)                      |
| Diffuser Details     | Acrylic with Frosted Interior                              |
| Adjustable           | Yes                                                        |
| Wire Length          | 120" Max                                                   |
| Wire Type            | Clear SSL Wire                                             |
| Location             | Dry                                                        |
| Warranty             | 5 Years                                                    |
| Canopy Dimensions    | D5-1/2" x H1-1/4"                                          |

## **DESCRIPTION**

Single LED lamp pendant, unique conical shape with chrome tip, clear with internal frosted designed acrylic and chrome trimmed diffuser with frosted center. Chrome canopy and metal details. Equipped with our powerful 120V AC LED technology. Available in a variety of multipendant options see series for family details.