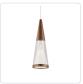

## **PENDANTS**

402401CH-LED Chrome

402401VB-LED Vintage Brass

## **DESCRIPTION**

Single LED lamp pendant, unique conical shape with chrome tip, clear with internal frosted designed acrylic and chrome trimmed diffuser with frosted center. Chrome canopy and metal details. Equipped with our powerful 120V AC LED technology. Available in a variety of multipendant options see series for family details.