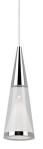

## **PENDANTS**

402401CH-LED Chrome

402401VB-LED Vintage Brass

## **DESCRIPTION**

Single LED lamp pendant, unique conical shape with chrome tip, clear with internal frosted designed acrylic and chrome trimmed diffuser with frosted center. Chrome canopy and metal details. Equipped with our powerful 120V AC LED technology. Available in a variety of multipendant options see series for family details.