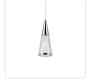

## **PENDANTS**

402401CH-LED Chrome

402401VB-LED Vintage Brass

## **DESCRIPTION**

Single LED lamp pendant, unique conical shape with chrome tip, clear with internal frosted designed acrylic and chrome trimmed diffuser with frosted center. Chrome canopy and metal details. Equipped with our powerful 120V AC LED technology. Available in a variety of multipendant options see series for family details.