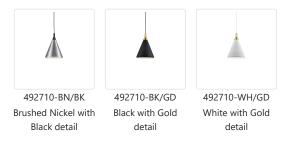

## DESCRIPTION

Single lamp pendant with conical aluminum shade with fine powdercoated or plated finishes with contrasting finial. Exterior shade colors are black or white with gold detail or brushed nickel with black detail. Suspended by cloth cable. Available in 3 sizes.