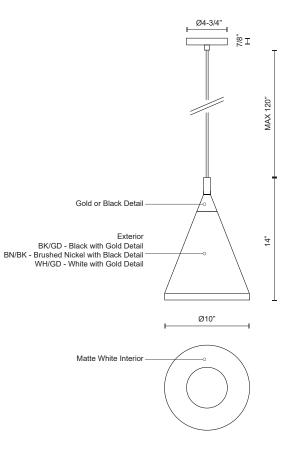

## DESCRIPTION

Single lamp pendant with conical aluminum shade with fine powdercoated or plated finishes with contrasting finial. Exterior shade colors are black or white with gold detail or brushed nickel with black detail. Suspended by cloth cable. Available in 3 sizes.

## SPECIFICATION DETAILS

\* For custom options, consult factory for details.

| Fixture Dimensions | D10'' x H14''             |
|--------------------|---------------------------|
| Lamp Type          | Incandescent, Medium Base |
| Wattage            | 1 x 60W                   |
| Voltage            | 120V                      |
| Shade Details      | Spun Aluminum Shade       |
| Adjustable         | Yes                       |
| Wire Length        | 120" Max                  |
| Wire Type          | Color Matching SVT Cord   |
| Location           | Dry                       |
| Bulbs Included     | No                        |
| Warranty           | 5 Years                   |
| Canopy Dimensions  | D4-3/4" x H7/8"           |