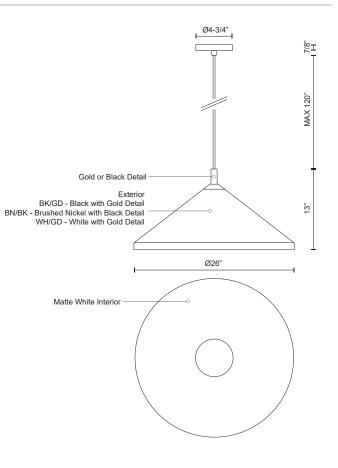

## SPECIFICATION DETAILS

\* For custom options, consult factory for details.

| Fixture Dimensions | D26'' x H13''             |
|--------------------|---------------------------|
| Lamp Type          | Incandescent, Medium Base |
| Wattage            | 1 x 60W                   |
| Voltage            | 120V                      |
| Shade Details      | Spun Aluminum Shade       |
| Adjustable         | Yes                       |
| Wire Length        | 120" Max                  |
| Wire Type          | Color Matching SJT Cord   |
| Location           | Dry                       |
| Bulbs Included     | No                        |
| Warranty           | 5 Years                   |
| Canopy Dimensions  | D4-3/4" x H7/8"           |

## DESCRIPTION

Single lamp pendant with conical aluminum shade with fine powdercoated or plated finishes with contrasting finial. Exterior shade colors are black or white with gold detail or brushed nickel with black detail. Suspended by cloth cable. Available in 2 sizes.