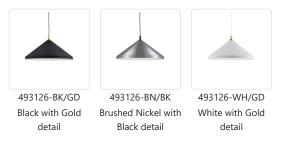

## DESCRIPTION

Single lamp pendant with conical aluminum shade with fine powdercoated or plated finishes with contrasting finial. Exterior shade colors are black or white with gold detail or brushed nickel with black detail. Suspended by cloth cable. Available in 2 sizes.