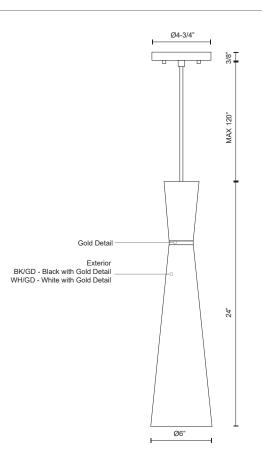

## DESCRIPTION

Single-lamp pendant with conical aluminum shade with fine powdercoated finishes and anodized gold ring detail. Exterior shade colors are white or black, with matte white interior. Suspended by cloth cable

## SPECIFICATION DETAILS

\* For custom options, consult factory for details.

| Fixture Dimensions | D6'' x H24''                   |
|--------------------|--------------------------------|
| Lamp Type          | Incandescent, A19, Medium Base |
| Wattage            | 1 x 60W                        |
| Voltage            | 120V                           |
| Shade Details      | Spun Aluminum Shade            |
| Adjustable         | Yes                            |
| Wire Length        | 120" Max                       |
| Wire Type          | Color Matching SVT Cord        |
| Location           | Dry                            |
| Bulbs Included     | No                             |
| Warranty           | 5 Years                        |
| Canopy Dimensions  | D4-3/4" x H3/8"                |
|                    |                                |