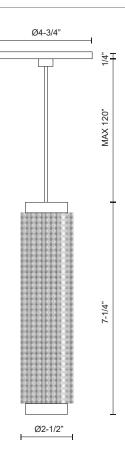

## SPECIFICATION DETAILS

\* For custom options, consult factory for details.

| Fixture Dimensions | D2-1/2" x H7-1/4"    |
|--------------------|----------------------|
| Lamp Type          | Halogen, GU10        |
| Wattage            | 1 x 50W              |
| Voltage            | 120V                 |
| Adjustable         | Yes                  |
| Wire Length        | 120" Max             |
| Wire Type          | Cloth-Coved SVT Cord |
| Location           | Dry                  |
| Bulbs Included     | No                   |
| Warranty           | 5 Years              |
| Canopy Dimensions  | D4-3/4" x H1/4"      |