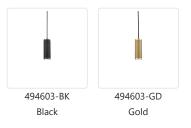

## DESCRIPTION

Single lamp pendant with aluminum cylindrical shade embellished by an oversize knurled pattern. Color configurations include black and gold with black interior. Suspended by a black Teflon cable