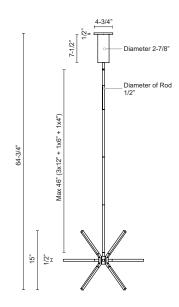

## **CHANDELIERS**

Black Brushed Nickel

**SPECIFICATION DETAILS** 

\* For custom options, consult factory for details.

| <b>Fixture Dimensions</b> | L20-1/4" x W20-1/4" x H15"                                 |
|---------------------------|------------------------------------------------------------|
| Light Source              | LED with DC Driver                                         |
| Wattage                   | 48W                                                        |
| Total Lumens              | 4080lm                                                     |
| Delivered Lumens          | BK-1294lm; BN-1670lm; GD-1534lm; WH-1840lm;                |
| Voltage                   | 120V                                                       |
| Color Temperature         | 3000K                                                      |
| CRI (Ra)                  | 90CRI                                                      |
| Optional Color Temps      | 2700K - 5000K Available, Minimum Order Quantities<br>Apply |
| LED Rated Life            | 50,000 hours                                               |
| Dimming                   | 100% - 10%, TRIAC or ELV Dimmer (Not Included)             |
| Diffuser Details          | White Acrylic Diffuser                                     |
| Adjustable                | Yes                                                        |
| Rod Length                | 46" Max (3x12" + 1x6" + 1x4")                              |
| Ceiling Adaptor           | Yes, Up to 90 Degrees                                      |
| Location                  | Dry                                                        |
| Warranty                  | 5 Years                                                    |
| Canopy Dimensions         | D4-3/4" x H7-1/2"                                          |
| .,                        |                                                            |