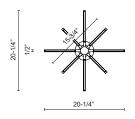

## **CHANDELIERS**

Black Brushed Nickel

**SPECIFICATION DETAILS** 

\* For custom options, consult factory for details.

| <b>Fixture Dimensions</b> | L20-1/4" x W20-1/4" x H15"                                 |
|---------------------------|------------------------------------------------------------|
| Light Source              | LED with DC Driver                                         |
| Wattage                   | 48W                                                        |
| Total Lumens              | 4080lm                                                     |
| Delivered Lumens          | BK-1294lm; BN-1670lm; GD-1534lm; WH-1840lm;                |
| Voltage                   | 120V                                                       |
| Color Temperature         | 3000K                                                      |
| CRI (Ra)                  | 90CRI                                                      |
| Optional Color Temps      | 2700K - 5000K Available, Minimum Order Quantities<br>Apply |
| LED Rated Life            | 50,000 hours                                               |
| Dimming                   | 100% - 10%, TRIAC or ELV Dimmer (Not Included)             |
| Diffuser Details          | White Acrylic Diffuser                                     |
| Adjustable                | Yes                                                        |
| Rod Length                | 46" Max (3x12" + 1x6" + 1x4")                              |
| Ceiling Adaptor           | Yes, Up to 90 Degrees                                      |
| Location                  | Dry                                                        |
| Warranty                  | 5 Years                                                    |
| Canopy Dimensions         | D4-3/4" x H7-1/2"                                          |
| .,                        |                                                            |