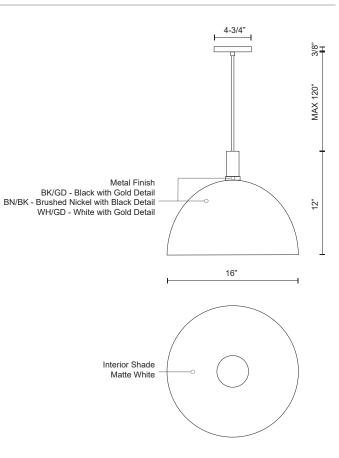

## SPECIFICATION DETAILS

\* For custom options, consult factory for details.

| Fixture Dimensions | D16" x H12"               |
|--------------------|---------------------------|
| Lamp Type          | Incandescent, Medium Base |
| Wattage            | 1 x 60W                   |
| Voltage            | 120V                      |
| Shade Details      | Spun Aluminum Shade       |
| Adjustable         | Yes                       |
| Wire Length        | 120" Max                  |
| Wire Type          | Color Matching SVT Cord   |
| Location           | Dry                       |
| Bulbs Included     | No                        |
| Warranty           | 5 Years                   |
| Canopy Dimensions  | D4-3/4" x H3/8"           |