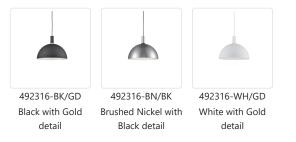

## DESCRIPTION

Single-lamp pendant with aluminum dome shade showcasing powdercoated or plated finishes with metal details and a matte white interior. Exterior shade colors are black, brushed nickel, or white. Suspended by cloth cable. Available in three sizes.