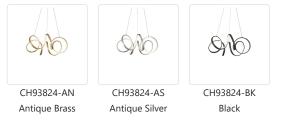

## SYNERGY CH93824 CHANDELIERS

## DESCRIPTION

A looping radiant line casts light across space in a continuous helical path. The Synergy series is characterized by the rolled rectangular extrusion, which emits soft light through the silicon opal lens. Configured in both linear and ring arrangements, the arcing aluminum allows the curated finishes to be visible at every angle.