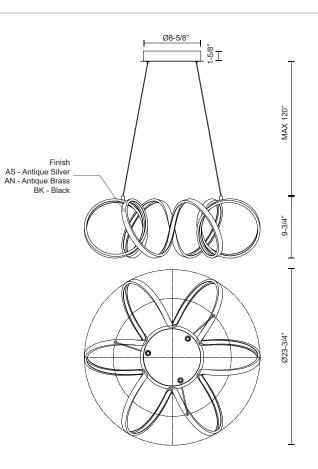

## SPECIFICATION DETAILS

\* For custom options, consult factory for details.

| Fixture Dimensions   | D23-3/4" x H9-3/4"                                         |
|----------------------|------------------------------------------------------------|
| Light Source         | LED with DC Driver                                         |
| Wattage              | 65W                                                        |
| Total Lumens         | 5000lm                                                     |
| Delivered Lumens     | AN-3300lm; AS-3742lm; BK-2570lm;                           |
| Voltage              | 120V                                                       |
| Color Temperature    | 3000K                                                      |
| CRI (Ra)             | 90CRI                                                      |
| Optional Color Temps | 2700K - 5000K Available, Minimum Order Quantities<br>Apply |
| LED Rated Life       | 50,000 hours                                               |
| Dimming              | 100% - 10%, TRIAC or ELV Dimmer (Not Included)             |
| Diffuser Details     | Frosted acrylic diffuser                                   |
| Adjustable           | Yes                                                        |
| Wire Length          | 120" Max                                                   |
| Wire Type            | Clear Coaxial Wire                                         |
| Location             | Dry                                                        |
| Warranty             | 5 Years                                                    |
| CEC Title 24 JA8     | Yes, JA8-19                                                |
| Canopy Dimensions    | D8-5/8" x H1-5/8"                                          |