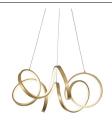

## SYNERGY CH93824 CHANDELIERS

## DESCRIPTION

A looping radiant line casts light across space in a continuous helical path. The Synergy series is characterized by the rolled rectangular extrusion, which emits soft light through the silicon opal lens. Configured in both linear and ring arrangements, the arcing aluminum allows the curated finishes to be visible at every angle.