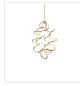

## **CHANDELIERS**

CH93934-AS Antique Silver

CH93934-AN Antique Brass

CH93934-BK Black

## **DESCRIPTION**

A looping radiant line casts light across space in a continuous helical path. The Synergy series is characterized by the rolled rectangular extrusion, which emits soft light through the silicon opal lens. Configured in both linear and ring arrangements, the arcing aluminum allows the curated finishes to be visible at every angle.