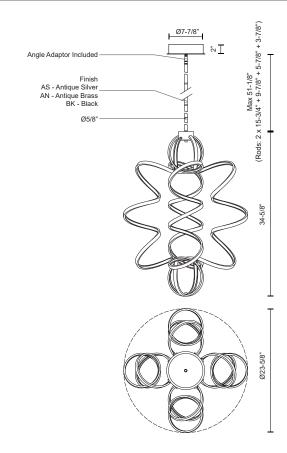

## **SPECIFICATION DETAILS**

\* For custom options, consult factory for details.

| Fixture Dimensions   | D23-5/8" x H34-5/8"                                        |
|----------------------|------------------------------------------------------------|
| Light Source         | LED with DC Driver                                         |
| Wattage              | 100W                                                       |
| Total Lumens         | 8500lm                                                     |
| Delivered Lumens     | AN-5077lm; AS-5522lm; BK-3955lm;                           |
| Voltage              | 120V                                                       |
| Color Temperature    | 3000K                                                      |
| CRI (Ra)             | 90CRI                                                      |
| Optional Color Temps | 2700K - 5000K Available, Minimum Order Quantities<br>Apply |
| LED Rated Life       | 50,000 hours                                               |
| Dimming              | 100% - 10%, TRIAC or ELV Dimmer (Not Included)             |
| Diffuser Details     | Frosted acrylic diffuser                                   |
| Adjustable           | Yes                                                        |
| Rod Length           | 51-1/8" Max (2x15-3/4" + 1x9-7/8" + 1x5-7/8" + 1x3-7/8")   |
| Ceiling Adaptor      | Yes, Up to 90 Degrees                                      |
| Location             | Dry                                                        |
| Warranty             | 5 Years                                                    |
| Canopy Dimensions    | D7-7/8" x H2"                                              |