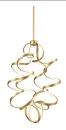

## **CHANDELIERS**

CH93934-AS Antique Silver

CH93934-AN Antique Brass

CH93934-BK Black

## **DESCRIPTION**

A looping radiant line casts light across space in a continuous helical path. The Synergy series is characterized by the rolled rectangular extrusion, which emits soft light through the silicon opal lens. Configured in both linear and ring arrangements, the arcing aluminum allows the curated finishes to be visible at every angle.