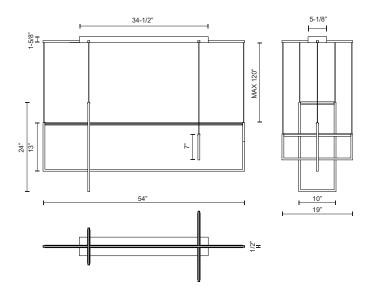

## SPECIFICATION DETAILS

\* For custom options, consult factory for details.

| Fixture Dimensions   | L54" x W19" x H24"                                         |
|----------------------|------------------------------------------------------------|
| Light Source         | LED with DC Driver                                         |
| Wattage              | 90W                                                        |
| Total Lumens         | 7980lm                                                     |
| Delivered Lumens     | BK-2628lm; BN-2351lm;                                      |
| Voltage              | 120V                                                       |
| Color Temperature    | 3000K                                                      |
| CRI (Ra)             | 90CRI                                                      |
| Optional Color Temps | 2700K - 5000K Available, Minimum Order Quantities<br>Apply |
| LED Rated Life       | 50,000 hours                                               |
| Dimming              | 100% - 10%, TRIAC or ELV Dimmer (Not Included)             |
| Diffuser Details     | White Acrylic Diffuser                                     |
| Adjustable           | Yes                                                        |
| Wire Length          | 120" Max                                                   |
| Wire Type            | Color Matching Coaxial Wire                                |
| Location             | Dry                                                        |
| Warranty             | 5 Years                                                    |
| Canopy Dimensions    | L34-1/2"x W5-1/8"x H1-5/8"                                 |
|                      |                                                            |