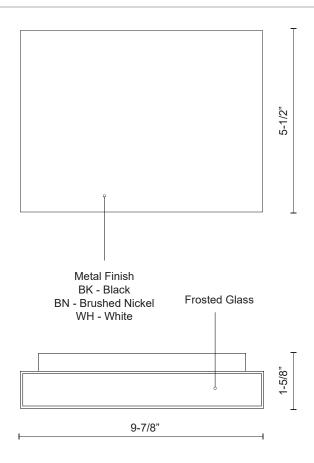

## **SPECIFICATION DETAILS**

\* For custom options, consult factory for details.

| Fixture Dimensions     | W9-7/8" x H5-1/2" x E1-5/8"                                |
|------------------------|------------------------------------------------------------|
| Light Source           | AC LED Module                                              |
| Wattage                | 21W                                                        |
| Total Lumens           | 1600lm                                                     |
| Delivered Lumens       | BK-1103lm; BN-1175lm; WH-1195lm;                           |
| Voltage                | 120V                                                       |
| Color Temperature      | 3000K                                                      |
| CRI (Ra)               | 90CRI                                                      |
| Optional Color Temps   | 2700K - 5000K Available, Minimum Order Quantities<br>Apply |
| LED Rated Life         | 50,000 hours                                               |
| Dimming                | 100% - 10%, ELV Dimmer (Not Included)                      |
| Glass Details          | Frosted Glass                                              |
| ADA Compliant          | Yes                                                        |
| Compliance             | ADA                                                        |
| Location               | Wet                                                        |
| Warranty               | 5 Years                                                    |
| Illumination Direction | Up and Down                                                |
| Mounting Style         | All Orientation; Wall;                                     |
| CEC Title 24 JA8       | Yes, JA8-19                                                |