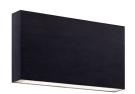

WALL

## **DESCRIPTION**

This all-terior minimalist sleek cast-aluminum wall sconce is a beautiful addition to any indoor or outdoor application. Finished with a high-end brushed nickel or powder-coated white or black cast-aluminum. Premium frosted optical lenses which emits the light from the fixture evenly against the wall.