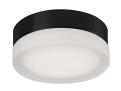

FM3506-BK Black/Frosted

FM3506-BN Brushed Nickel/Frosted

FM3506-CH/FR Chrome/Frosted

FM3506-VB Vintage Brass/Clear

**SPECIFICATION DETAILS** 

 $\ensuremath{^{\star}}$  For custom options, consult factory for details.