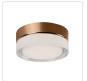

## **DESCRIPTION**

Single LED round flush mount ceiling fixture with two finishes. Round glass polished surface and painted white interior with chrome/vintage brass finish or round glass frosted and painted white interior with brushed nickel/black finish. Equipped with our powerful 120V AC LED technology.

FM3506-BK Black/Frosted

FM3506-BN Brushed Nickel/Frosted

FM3506-CH/FR Chrome/Frosted

FM3506-VB Vintage Brass/Clear

**SPECIFICATION DETAILS** 

 $\ensuremath{^{\star}}$  For custom options, consult factory for details.