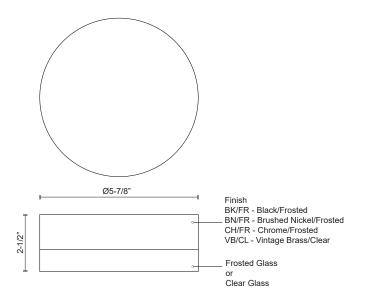

FM3506-BK Black/Frosted

FM3506-BN Brushed Nickel/Frosted

FM3506-CH/FR Chrome/Frosted

FM3506-VB Vintage Brass/Clear

**SPECIFICATION DETAILS** 

 $\ensuremath{^{\star}}$  For custom options, consult factory for details.

| Fixture Dimensions   | D5-7/8" x H2-1/2"                                          |
|----------------------|------------------------------------------------------------|
| Light Source         | AC LED Module                                              |
| Wattage              | 10W                                                        |
| Total Lumens         | 800lm                                                      |
| Delivered Lumens     | BN/FR-518lm; VB/CL-532lm;                                  |
| Voltage              | 120V                                                       |
| Color Temperature    | 3000K                                                      |
| CRI (Ra)             | 90CRI                                                      |
| Optional Color Temps | 2700K - 5000K Available, Minimum Order Quantities<br>Apply |
| LED Rated Life       | 50,000 hours                                               |
| Dimming              | 100% - 10%, ELV Dimmer (Not Included)                      |
| Glass Details        | Clear or Frosted Interior Glass                            |
| Location             | Dry                                                        |
| Compliance           | T24-JA8                                                    |
| Warranty             | 5 Years                                                    |
| Mounting Style       | All Orientation; Ceiling and Wall;                         |
| CEC Title 24 JA8     | Yes, JA8-19                                                |