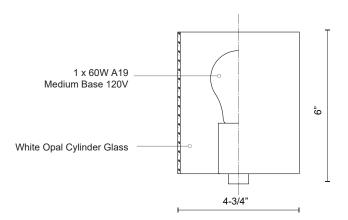

## DESCRIPTION

Single lamp vanity with white opal cylinder glass with your choice of brushed nickel or chrome metal details.

## SPECIFICATION DETAILS

\* For custom options, consult factory for details.

| Fixture Dimensions | W4-3/4" x H6" x E5-1/2"        |
|--------------------|--------------------------------|
| Lamp Type          | Incandescent, A19, Medium Base |
| Wattage            | 1 x 60W                        |
| Voltage            | 120V                           |
| Glass Details      | Opal Glass                     |
| Location           | Damp                           |
| Bulbs Included     | No                             |
| Warranty           | 5 Years                        |
| Canopy Dimensions  | W4-3/4" x H5-1/2" x E3/4"      |