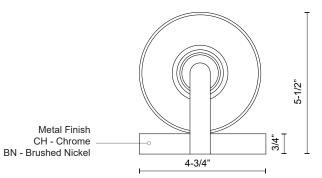

## SPECIFICATION DETAILS

\* For custom options, consult factory for details.

| Fixture Dimensions | W4-3/4" x H6" x E5-1/2"        |
|--------------------|--------------------------------|
| Lamp Type          | Incandescent, A19, Medium Base |
| Wattage            | 1 x 60W                        |
| Voltage            | 120V                           |
| Glass Details      | Opal Glass                     |
| Location           | Damp                           |
| Bulbs Included     | No                             |
| Warranty           | 5 Years                        |
| Canopy Dimensions  | W4-3/4" x H5-1/2" x E3/4"      |