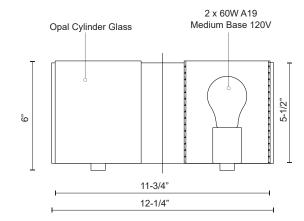

## **SPECIFICATION DETAILS**

\* For custom options, consult factory for details.

| Fixture Dimensions | W11-3/4" x H6" x E5-1/2"       |
|--------------------|--------------------------------|
| Lamp Type          | Incandescent, A19, Medium Base |
| Wattage            | 2 x 60W                        |
| Voltage            | 120V                           |
| Glass Details      | Opal Glass                     |
| Location           | Damp                           |
| Bulbs Included     | No                             |
| Warranty           | 5 Years                        |
| Canopy Dimensions  | W12-1/4" x H5-1/2" x E3/4"     |
|                    |                                |