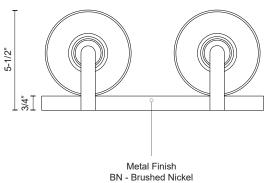

## **SPECIFICATION DETAILS**

\* For custom options, consult factory for details.

| Fixture Dimensions | W11-3/4" x H6" x E5-1/2"       |
|--------------------|--------------------------------|
| Lamp Type          | Incandescent, A19, Medium Base |
| Wattage            | 2 x 60W                        |
| Voltage            | 120V                           |
| Glass Details      | Opal Glass                     |
| Location           | Damp                           |
| Bulbs Included     | No                             |
| Warranty           | 5 Years                        |
| Canopy Dimensions  | W12-1/4" x H5-1/2" x E3/4"     |
|                    |                                |