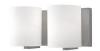

## **DESCRIPTION**

Two lamp vanity with white opal cylinder glass with your choice of brushed nickel or chrome metal details.