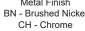

## **SPECIFICATION DETAILS**

\* For custom options, consult factory for details.

| Fixture Dimensions | W11-3/4" x H6" x E5-1/2"       |
|--------------------|--------------------------------|
| Lamp Type          | Incandescent, A19, Medium Base |
| Wattage            | 2 x 60W                        |
| Voltage            | 120V                           |
| Glass Details      | Opal Glass                     |
| Location           | Damp                           |
| Bulbs Included     | No                             |
| Warranty           | 5 Years                        |
| Canopy Dimensions  | W12-1/4" x H5-1/2" x E3/4"     |
|                    |                                |