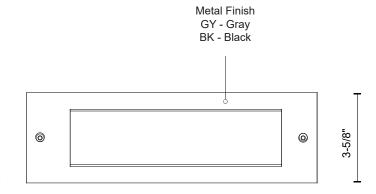

## SPECIFICATION DETAILS

\* For custom options, consult factory for details.

| Fixture Dimensions     | W9-3/4" x H3-5/8" x E2-1/4"                                                                 |
|------------------------|---------------------------------------------------------------------------------------------|
| Light Source           | AC LED Module                                                                               |
| Wattage                | 8W                                                                                          |
| Total Lumens           | 600lm                                                                                       |
| Delivered Lumens       | BK-404lm; GY-428lm;                                                                         |
| Voltage                | 120V                                                                                        |
| Color Temperature      | 3000К                                                                                       |
| CRI (Ra)               | 90CRI                                                                                       |
| Optional Color Temps   | 2700K - 5000K Available, Minimum Order Quantities<br>Apply                                  |
| LED Rated Life         | 50,000 hours                                                                                |
| Dimming                | 100% - 10%, ELV Dimmer (Not Included)                                                       |
| Glass Details          | Frosted Glass                                                                               |
| Back Box Details       | ER9410-CBOX(Wet Location)(Sold Seperately); ER9410-<br>MBOX(Dry Location)(Sold Seperately); |
| ADA Compliant          | Yes                                                                                         |
| Location               | Wet                                                                                         |
| Compliance             | ADA                                                                                         |
| Warranty               | 5 Years                                                                                     |
| Illumination Direction | Fontlight Illumination                                                                      |