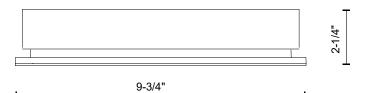

## SPECIFICATION DETAILS

\* For custom options, consult factory for details.

| Fixture Dimensions     | W9-3/4" x H3-5/8" x E2-1/4"                                                                 |
|------------------------|---------------------------------------------------------------------------------------------|
| Light Source           | AC LED Module                                                                               |
| Wattage                | 8W                                                                                          |
| Total Lumens           | 600lm                                                                                       |
| Delivered Lumens       | BK-404lm; GY-428lm;                                                                         |
| Voltage                | 120V                                                                                        |
| Color Temperature      | 3000К                                                                                       |
| CRI (Ra)               | 90CRI                                                                                       |
| Optional Color Temps   | 2700K - 5000K Available, Minimum Order Quantities<br>Apply                                  |
| LED Rated Life         | 50,000 hours                                                                                |
| Dimming                | 100% - 10%, ELV Dimmer (Not Included)                                                       |
| Glass Details          | Frosted Glass                                                                               |
| Back Box Details       | ER9410-CBOX(Wet Location)(Sold Seperately); ER9410-<br>MBOX(Dry Location)(Sold Seperately); |
| ADA Compliant          | Yes                                                                                         |
| Location               | Wet                                                                                         |
| Compliance             | ADA                                                                                         |
| Warranty               | 5 Years                                                                                     |
| Illumination Direction | Fontlight Illumination                                                                      |