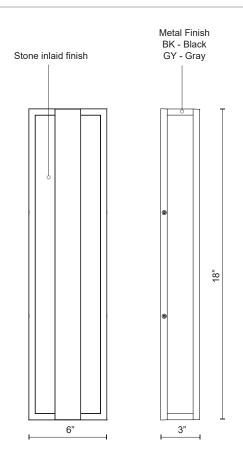

DESCRIPTION

Stone elements and metal join together, resulting in masculine elegance. This exterior wall light consists of a 18 inch long metal rectangle with a stone inlay that is flush against the mounting plane, then another slim metal rectangle is suspended just atop of it. LED glow flows from the concealed inner surface. Consider pairing with the larger of Caspian family – the EW6824. Caspian is suitable for exterior use. Chose from black or gray metal finishes.

## SPECIFICATION DETAILS

\* For custom options, consult factory for details.

| Fixture Dimensions     | W6" x H18" x E3"                                           |
|------------------------|------------------------------------------------------------|
| Light Source           | AC LED Module                                              |
| Wattage                | 15W                                                        |
| Total Lumens           | 1200lm                                                     |
| Delivered Lumens       | BK-271lm; GY-296lm;                                        |
| Voltage                | 120V                                                       |
| Color Temperature      | 3000K                                                      |
| CRI (Ra)               | 90CRI                                                      |
| Optional Color Temps   | 2700K - 5000K Available, Minimum Order Quantities<br>Apply |
| LED Rated Life         | 50,000 hours                                               |
| Dimming                | 100% - 10%, ELV Dimmer (Not Included)                      |
| Diffuser Details       | Frosted PC Diffuser                                        |
| ADA Compliant          | Yes                                                        |
| Location               | Wet                                                        |
| Compliance             | ADA                                                        |
| Warranty               | 5 Years                                                    |
| Illumination Direction | Backlit                                                    |
| Mounting Style         | All Orientation; Wall;                                     |
|                        |                                                            |