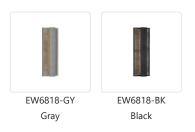

DESCRIPTION

Stone elements and metal join together, resulting in masculine elegance. This exterior wall light consists of a 18 inch long metal rectangle with a stone inlay that is flush against the mounting plane, then another slim metal rectangle is suspended just atop of it. LED glow flows from the concealed inner surface. Consider pairing with the larger of Caspian family – the EW6824. Caspian is suitable for exterior use. Chose from black or gray metal finishes.