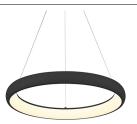

## **DESCRIPTION**

A curved band of powder-coated aluminum arcs around a central void forming and encapsulating an illuminated ring. Held within the perimeter structure of the CORTANA pendant is a circumferential LED light array spreading uniform radiance via the polymeric diffuser loop. Available in multiple sizes.