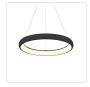

## **DESCRIPTION**

A curved band of powder-coated aluminum arcs around a central void forming and encapsulating an illuminated ring. Held within the perimeter structure of the CORTANA pendant is a circumferential LED light array spreading uniform radiance via the polymeric diffuser loop. Available in multiple sizes.