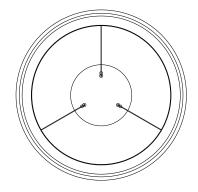

## **SPECIFICATION DETAILS**

 $\ensuremath{^{\star}}$  For custom options, consult factory for details.

| Fixture Dimensions   | D24-1/4" x H2-1/2"                                         |
|----------------------|------------------------------------------------------------|
| Light Source         | LED with DC Driver                                         |
| Wattage              | 40W                                                        |
| Total Lumens         | 3200lm                                                     |
| Delivered Lumens     | BK-1520lm; WH-2040lm;                                      |
| Voltage              | 120V                                                       |
| Color Temperature    | 3000K                                                      |
| CRI (Ra)             | 90CRI                                                      |
| Optional Color Temps | 2700K - 5000K Available, Minimum Order Quantities<br>Apply |
| LED Rated Life       | 50,000 hours                                               |
| Dimming              | 100% - 10%, TRIAC or ELV Dimmer (Not Included)             |
| Diffuser Details     | White Acrylic Diffuser                                     |
| Adjustable           | Yes                                                        |
| Wire Length          | 120" Max                                                   |
| Wire Type            | Clear Coaxial Wire                                         |
| Location             | Dry                                                        |
| Warranty             | 5 Years                                                    |
| CEC Title 24 JA8     | Yes, JA8-19                                                |
| Canopy Dimensions    | D8-3/4" x H1-1/2"                                          |

## **DESCRIPTION**

A curved band of powder-coated aluminum arcs around a central void forming and encapsulating an illuminated ring. Held within the perimeter structure of the CORTANA pendant is a circumferential LED light array spreading uniform radiance via the polymeric diffuser loop. Available in multiple sizes.