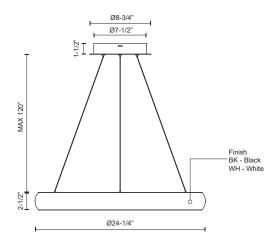

## **SPECIFICATION DETAILS**

 $\ensuremath{^{\star}}$  For custom options, consult factory for details.

| Fixture Dimensions   | D24-1/4" x H2-1/2"                                         |
|----------------------|------------------------------------------------------------|
| Light Source         | LED with DC Driver                                         |
| Wattage              | 40W                                                        |
| Total Lumens         | 3200lm                                                     |
| Delivered Lumens     | BK-1520lm; WH-2040lm;                                      |
| Voltage              | 120V                                                       |
| Color Temperature    | 3000K                                                      |
| CRI (Ra)             | 90CRI                                                      |
| Optional Color Temps | 2700K - 5000K Available, Minimum Order Quantities<br>Apply |
| LED Rated Life       | 50,000 hours                                               |
| Dimming              | 100% - 10%, TRIAC or ELV Dimmer (Not Included)             |
| Diffuser Details     | White Acrylic Diffuser                                     |
| Adjustable           | Yes                                                        |
| Wire Length          | 120" Max                                                   |
| Wire Type            | Clear Coaxial Wire                                         |
| Location             | Dry                                                        |
| Warranty             | 5 Years                                                    |
| CEC Title 24 JA8     | Yes, JA8-19                                                |
| Canopy Dimensions    | D8-3/4" x H1-1/2"                                          |